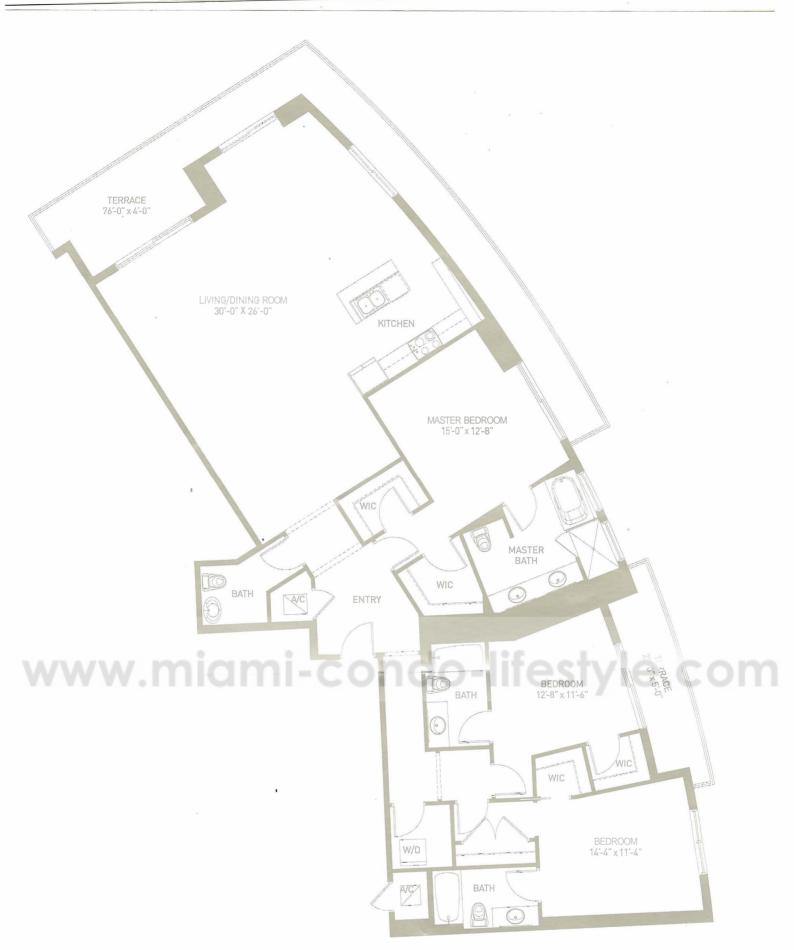

## **PENTHOUSE 6**

| TOTAL AREA:     | 2687 <b>sq ft</b> | 249.57 n       | n² |
|-----------------|-------------------|----------------|----|
| Terrace:        | <i>43</i> 2 sq ft | <i>40.08</i> m | n² |
| Unit Area:      | 2255 sq <b>ft</b> | 209.49 n       | n² |
| 3 BEDROOM • 3.5 | BATH • TERRACE    |                |    |

All uimensions are approximate and all floor plans and development plans are subject to change by the developer without notice. Stated dimensions are measured to the exterior boundaries of the exterior walls and the centerline of interior demising walls and in tact vary from the dimensions that would be determined by using the description and definition of the "Unit" set forth in the Declaration lwhich generally only includes the interior airspace between the perimeter walls and excludes interior structural components!