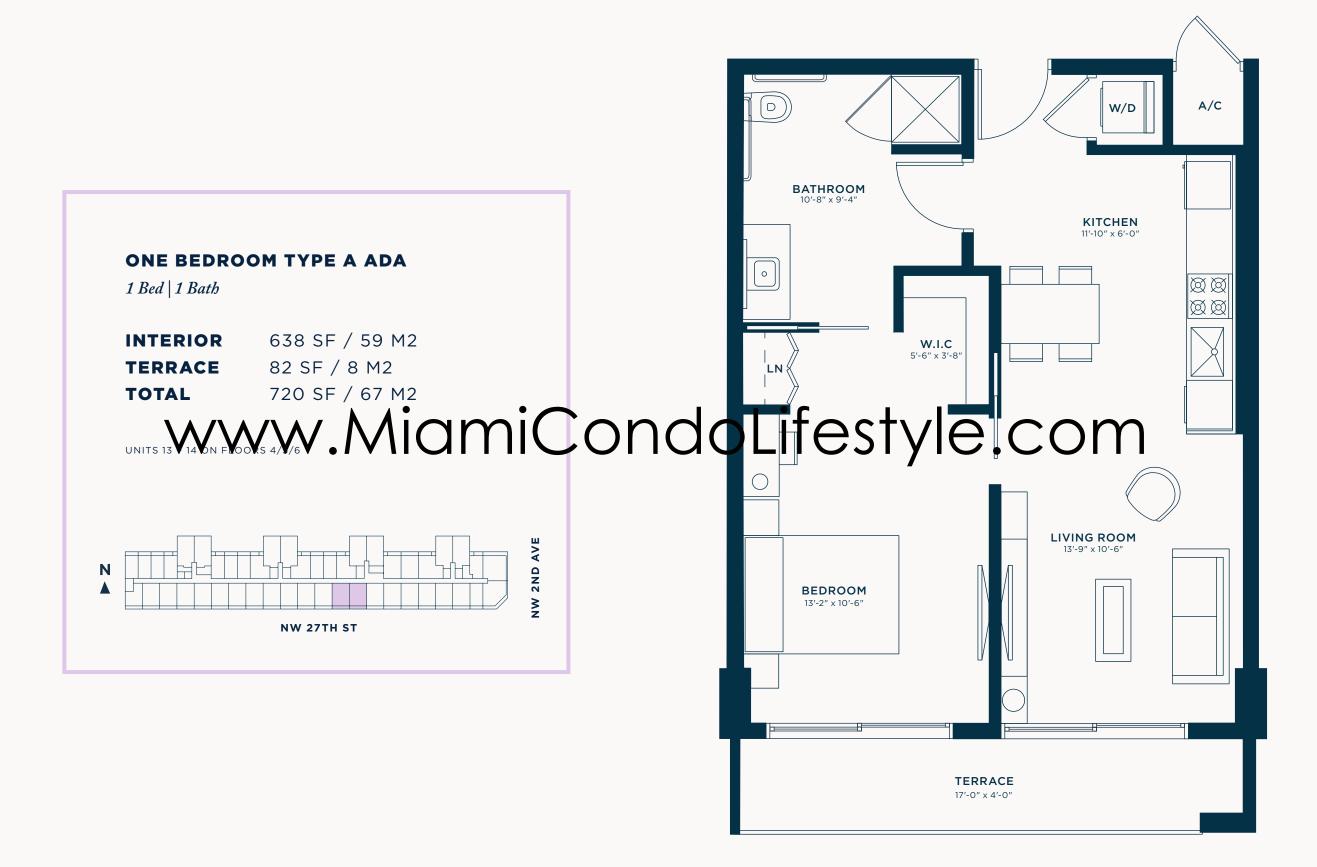

EXCLUSIVE SALES AND MARKETING BY RELATED REALTY IN COLLABORATION WITH FORTUNE DEVELOPMENT SALES

The dimensions stated for this unit floor plan are approximate because there are various recognized methods for calculating the square footage of a unit. The square footage stated here is calculated from the exterior boundaries of the exterior walls to the centerline of interior demising walls without deductions for cutouts, curves, or architectural features. This method typically results in quoted dimensions greater than the dimensions that would be determined by using other accepted methods. The definition of "Unit" and the calculation method to be elided upon is set forth by the Developer, PRI 460 Property Owner, LLC, in Developer's prospectus and the methods set forth in the Developer's prospectus may result in a square footage calculation less than the method used here. Consult the Developer's prospectus for information on what is offered with the Unit and the calculation of the Unit square footage and dimensions.