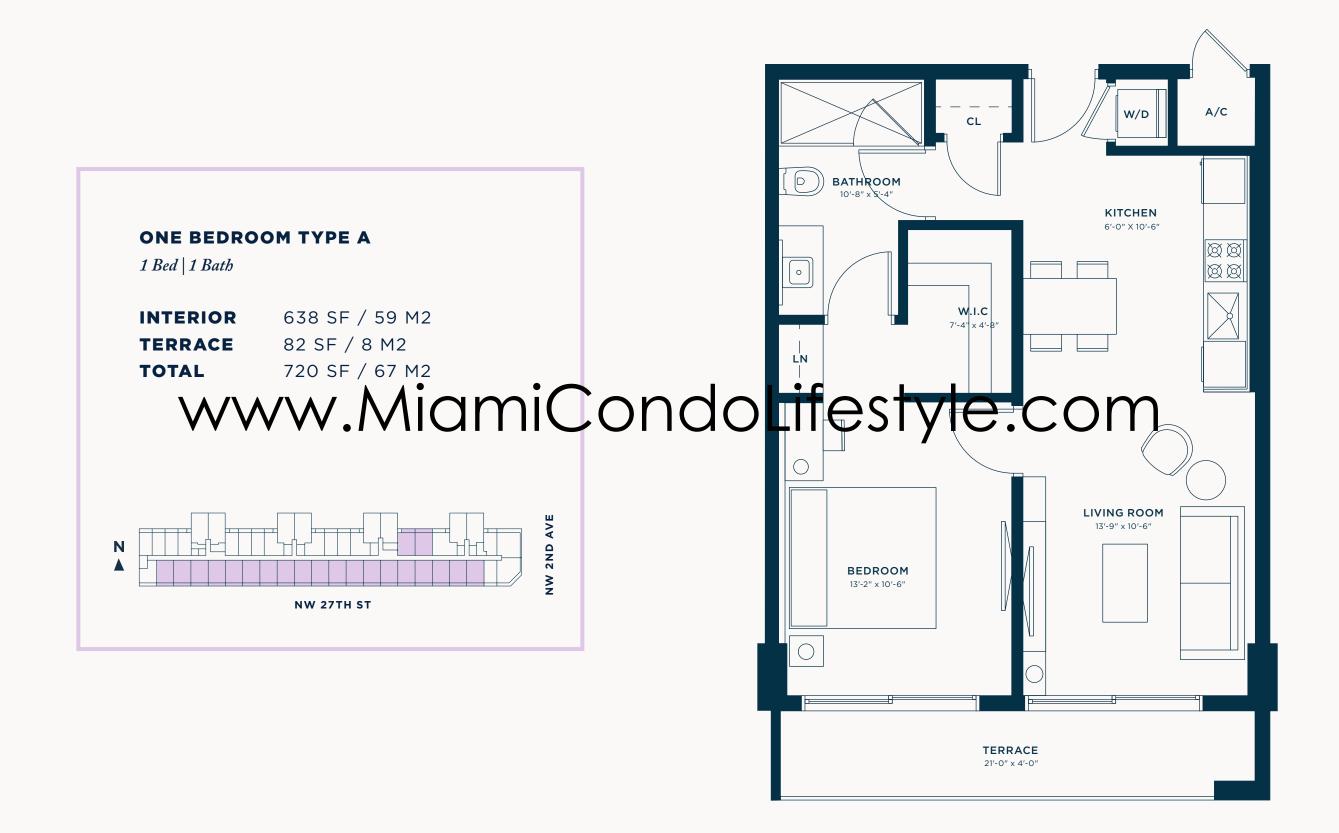

## EXCLUSIVE SALES AND MARKETING BY RELATED REALTY IN COLLABORATION WITH FORTUNE DEVELOPMENT SALES

The dimensions stated for this unit floor plan are approximate because there are various recognized methods for calculating the square footage of a unit. The square footage stated here is calculated from the exterior boundaries of the exterior walls to the centerline of interior demising walls without deductions for cutouts, curves, or architectural features. This method typically results in quoted dimensions greater than the dimensions that would be determined by using other accepted methods. The definition of "Unit" and the calculation method to be relied upon is set forth by the Developer, PRH G40 Property Owner, LLC, in Developer's prospectus and the method set forth in the Developer's prospectus may result in a square footage calculation less than the method used here. Consult the Developer's prospectus for information on what is offered with the Unit and the calculation of the Unit square footage and dimensions.