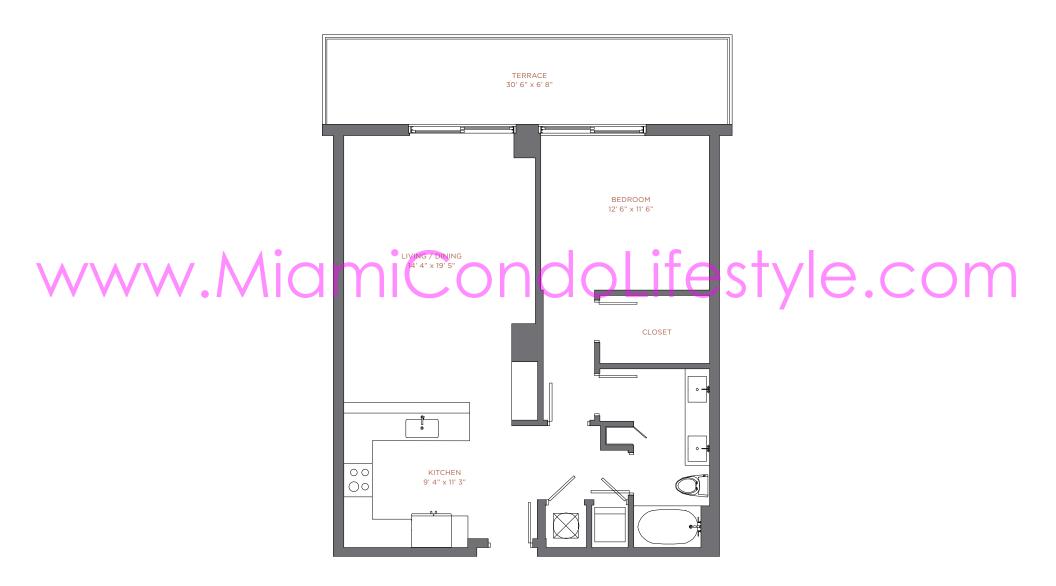

## RESIDENCE 09

Levels 12 thru 33 1 Br / 1 Ba

Total: 1,089 sqft  $102 \text{ m}^2$ 

There are various methods for calculating the square footage of a condominium unit and depending upon the method of calculation, the quoted square footage of a condominium unit may vary. The square footages of the Unit shown herein are based upon the "Architectural Method" of measurement and stated dimensions are measured to the exterior boundaries of the exterior walls and the centerline of interior demising walls and in fact vary from the dimensions that would be determined by using the description and boundaries of the Unit set forth in the Declaration (which only includes the interior airspace between the persent person between the person set forth on this or plan are generally taken are gener