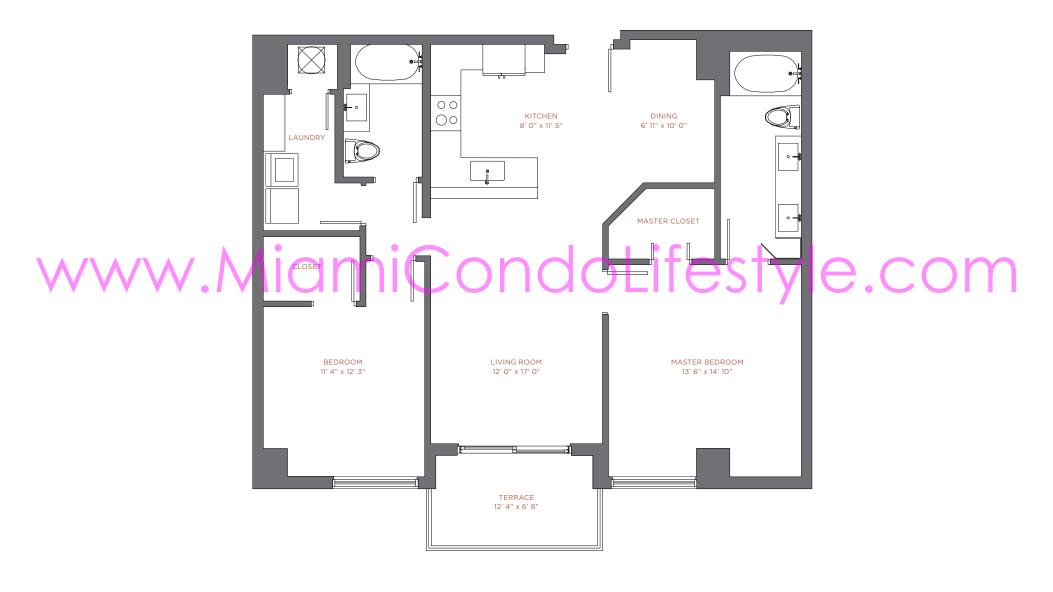

## RESIDENCE 07

Levels 12 thru 33 2 Br / 2 Ba  $\begin{array}{cccc} \text{Interior:} & 1,192 \text{ sqft} & 110 \text{ m}^2 \\ \text{Terrace:} & 79 \text{ sqft} & 7 \text{ m}^2 \\ \hline \end{array}$ 

Total: 1,271 sqft  $117 \text{ m}^2$ 