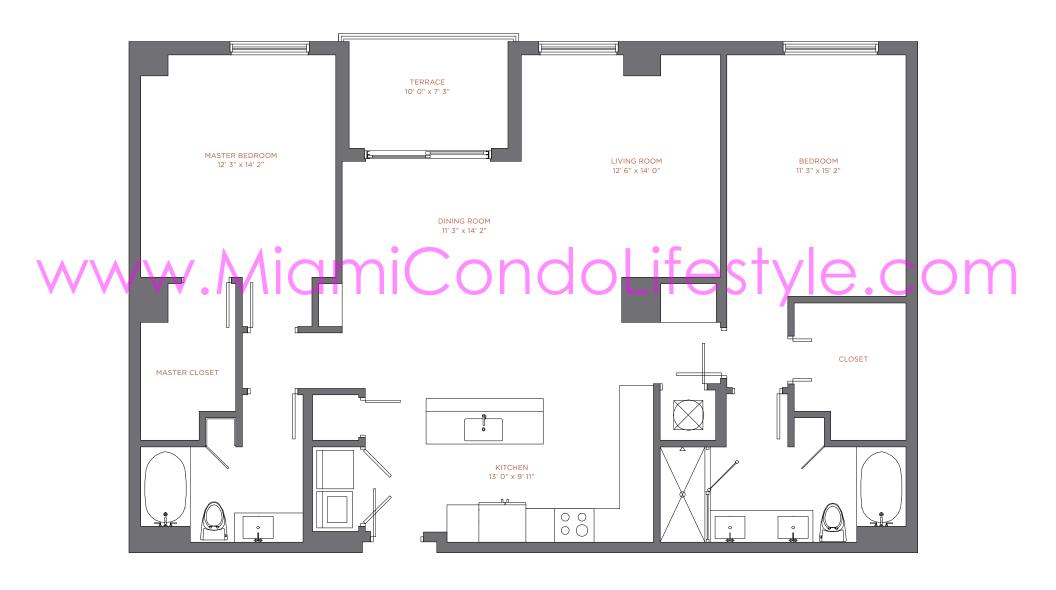

## RESIDENCE 06

Levels 12 thru 33 2 Br / 2 Ba Total:  $1,557 \text{ sqft} \quad 145 \text{ m}^2$ 

There are various methods for calculating the square footage of a condominium unit and depending upon the method of calculation, the quoted square footage of a condominium unit may vary. The square footages of the Unit shown herein are based upon the "Architectural Method" of measurement and stated dimensions are measured to the exterior boundaries of the Euritic restriction and boundaries of the Unit set forth in the Declaration (which only includes the interior airspace between the perimeter walls and the centred in measurements of rooms, set forth on this or plan are generally taken are generally