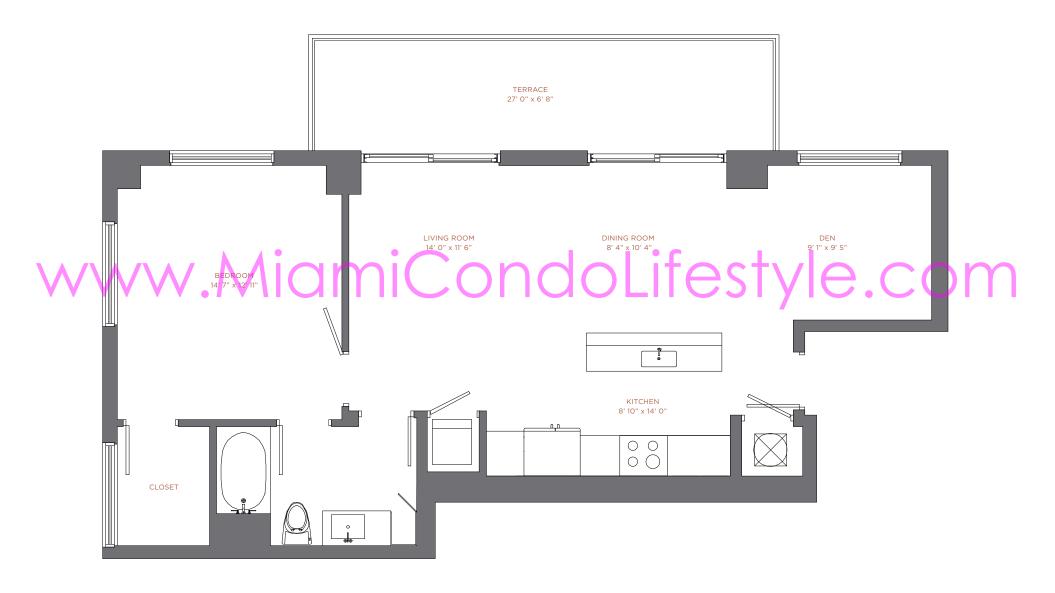

## RESIDENCE 03

Levels 12 thru 33 1 Br / 1 Ba + Den

Total: 1,117 sqft  $104 \text{ m}^2$ 

There are various methods for calculating the square footage of a condominium unit and depending upon the method of calculation, the quoted square footage of a condominium unit may vary. The square footages of the Unit shown herein are based upon the "Architectural Method" of measurement and stated dimensions are measured to the exterior boundaries of the Euritic restriction and boundaries of the Unit set forth in the Declaration (which only includes the interior airspace between the perimeter walls and the centred in measurements of rooms, set forth on this or plan are generally taken are generally