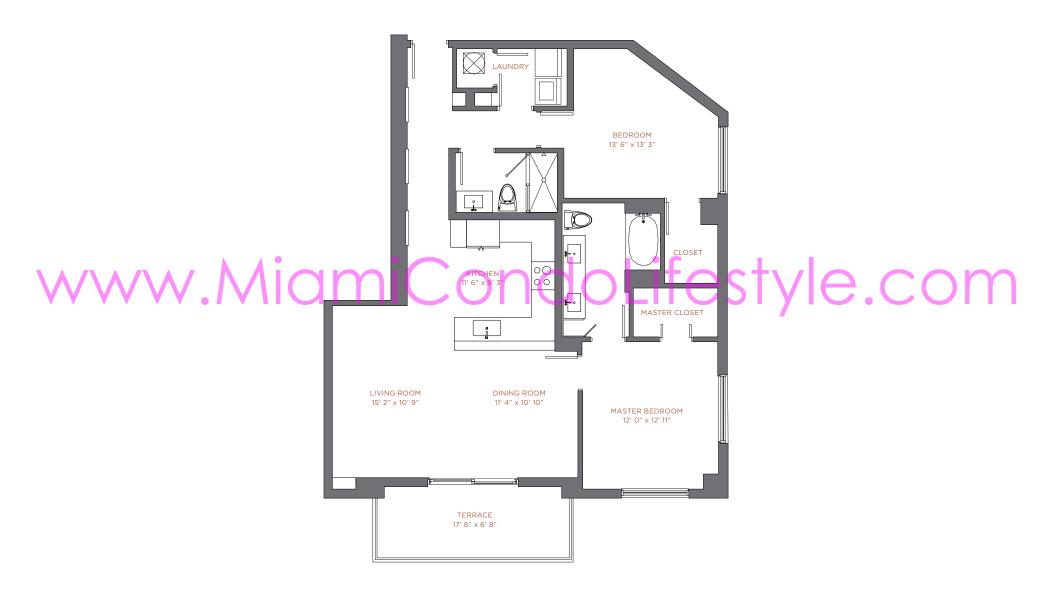

## RESIDENCE 02

Levels 12 thru 33 2 Br / 2 Ba Interior: 1,241 sqft  $115 \text{ m}^2$ Terrace: 116 sqft  $11 \text{ m}^2$ 

Total: 1,357 sqft  $126 \text{ m}^2$ 

There are various methods for calculating the square footage of a condominium unit and depending upon the method of calculation, the quoted square footage of a condominium unit may vary. The square footages of the Unit shown herein are based upon the "Architectural Method" of measurement and stated dimensions are measured to the exterior boundaries of the exterior walls and the centerline of interior demising walls and in fact vary from the dimensions that would be determined by using the description and boundaries of the Unit set forth in the Declaration (which only includes the interior airspace between the persent person between the person set forth on this or plan are generally taken are gener