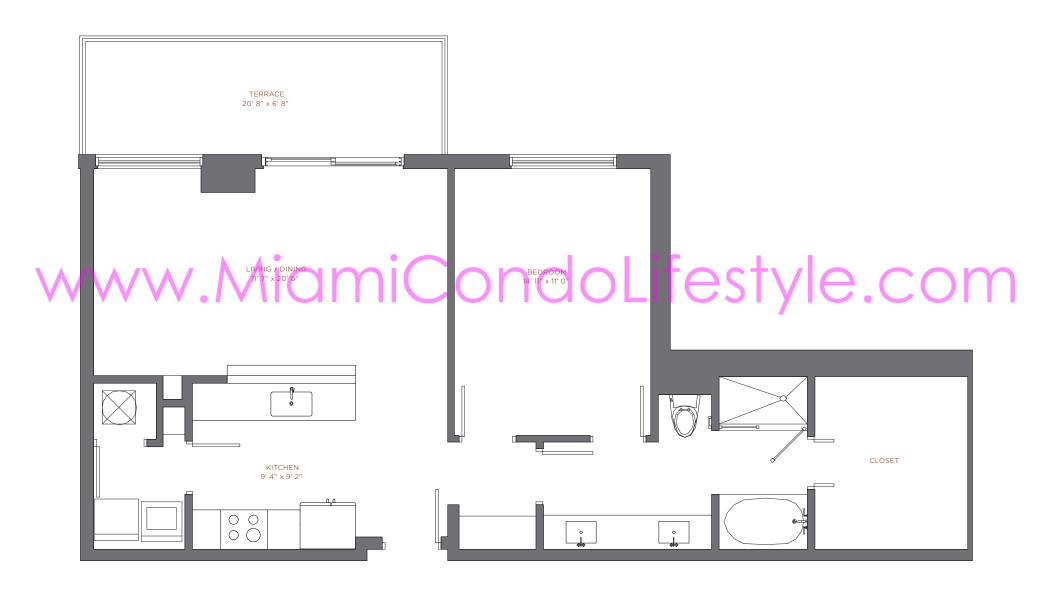

## RESIDENCE 15

Levels 12 thru 33 1 Br / 1 Ba

Total: 1,052 sqft  $98 \text{ m}^2$ 

There are various methods for calculating the square footage of a condominium unit and depending upon the method of calculation, the quoted square footage of a condominium unit may vary. The square footages of the Unit shown herein are based upon the "Architectural Method" of measurement and stated dimensions are measured to the exterior boundaries of the exterior walls and the centerline of interior demising walls and in fact vary from the dimensions that would be determined by using the description and boundaries of the Unit set forth in the Declaration (which only includes the interior airspace between the persent person between the person set forth on this or plan are generally taken are gener