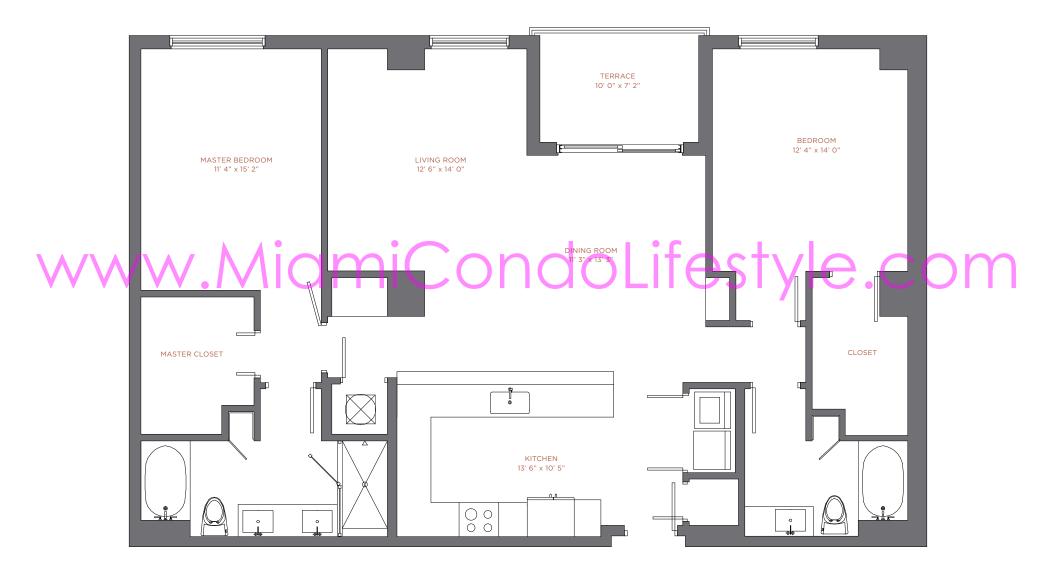

## RESIDENCE 12

Levels 12 thru 33 2 Br / 2 Ba Interior: 1,489 sqft 138 m<sup>2</sup>
Terrace: 73 sqft 7 m<sup>2</sup>

Total: 1,562 sqft  $145 \text{ m}^2$ 

There are various methods for calculating the square footage of a condominium unit and depending upon the method of calculation, the quoted square footage of a condominium unit may vary. The square footages of the Unit shown herein are based upon the "Architectural Method" of measurement and stated dimensions are measured to the exterior boundaries of the exterior walls and the centerline of interior drams and the centerline of interior drams and the centerline of interior drams are based on the Unit set forth in the Declaration (which only includes the interior arispace between the perimeter walls and excludes the interior arispace for the Unit set forth in the Declaration (which only includes the interior arispace are parelly taken are pa