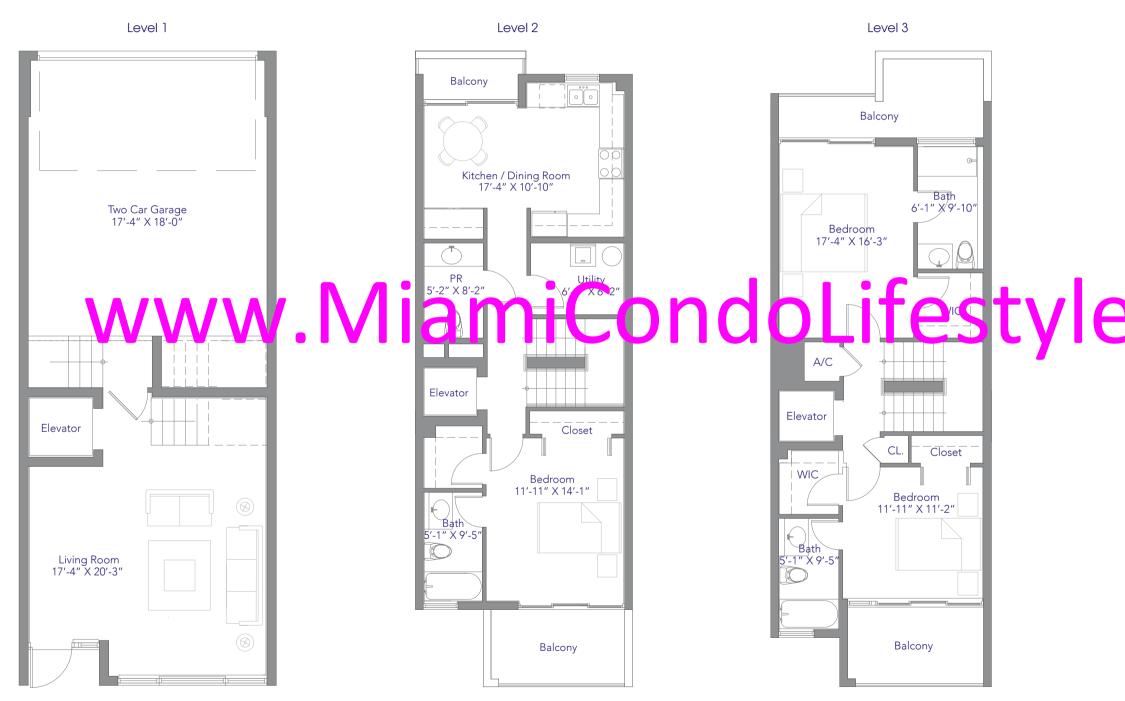

## **UNIT B**

4 Bedrooms / 5 Bathrooms Private Elevator Roof Top Terrace Interi Balco Terra Gara

Total

Stated square footages and dimensions are based on measurements to the exterior boundaries of the exterior walls and the centerline of interior demising walls between dwellings and will vary from the square footages and dimensions of the dwelling that would be determined by using other methods of measurement (including methods that only include the interior airspace between the perimeter walls and excludes all interior structural components and other common areas). This method is generally found in sales and marketing materials and is provided to allow a prospective buyer to compare the Dwellings with dwellings in other residential projects that utilize the same method. Note that measurements of rooms set forth on this floor plan are generally taken at the greatest points of each given room (as if the room were a perfect rectangle), without regard for any cutouts. Accordingly, the area of the actual room will typically be smaller than the product obtained by multiplying the stated length times width. All floor plans, specifications and other development plans are based on preliminary pre-construction plans, which are subject to change and will not necessarily accurately reflect the final plans and specifications for the development.

| rior Area | 2,508 sq.ft. | 233 sq.mt. |
|-----------|--------------|------------|
| onies     | 135 sq.ft.   | 13 sq.mt.  |
| ace       | 286 sq.ft.   | 27 sq.mt.  |
| age       | 446 sq.ft.   | 41 sq.mt.  |
|           | 3,374 sq.ft. | 313 sq.mt. |