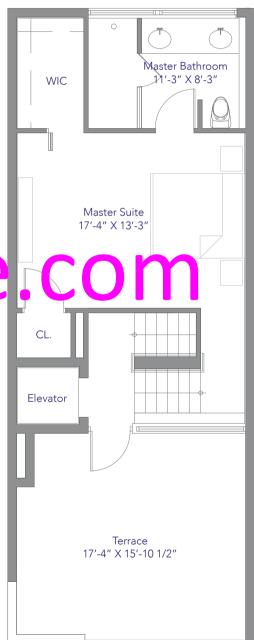

## **UNIT B**

4 Bedrooms / 5 Bathrooms Private Elevator Roof Top Terrace Interi Balco Terra Gara

Total

Stated square footages and dimensions are based on measurements to the exterior boundaries of the exterior walls and the centerline of interior demising walls between dwellings and will vary from the square footages and dimensions of the dwelling that would be determined by using other methods of measurement (including methods that only include the interior airspace between the perimeter walls and excludes all interior structural components and other common areas). This method is generally found in sales and marketing materials and is provided to allow a prospective buyer to compare the Dwellings with dwellings in other residential projects that utilize the same method. Note that measurements of rooms set forth on this floor plan are generally taken at the greatest points of each given room (as if the room were a perfect rectangle), without regard for any cutouts. Accordingly, the area of the actual room will typically be smaller than the product obtained by multiplying the stated length times width. All floor plans, specifications and other development plans are based on preliminary pre-construction plans, which are subject to change and will not necessarily accurately reflect the final plans and specifications for the development.

| rior Area | 2,508 sq.ft. | 233 sq.mt. |
|-----------|--------------|------------|
| onies     | 135 sq.ft.   | 13 sq.mt.  |
| ace       | 286 sq.ft.   | 27 sq.mt.  |
| age       | 446 sq.ft.   | 41 sq.mt.  |
|           | 3,374 sq.ft. | 313 sq.mt. |

Level 4