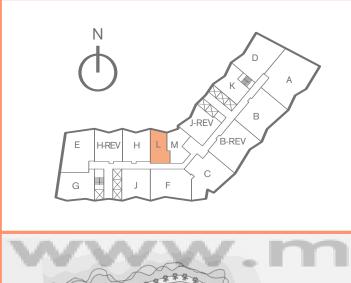

## **Unit L**

**Studio** Area under AC: 640 SF

Balcony: 86 SF Total: 726 SF

NE TOWER

Stated dimensions are measured to the exterior boundaries of the exterior walls and the centerline of interior demising walls and in fact vary from the dimensions that would be determined by using the description and definition of the "Unit" set forth in the Declaration (which generally only includes the interior airspace between the perimeter walls and excludes interior structural components). Additionally, measurements of rooms set forth on any floor plan are generally taken at the greatest points of each given room (as if the room were a perfect rectangle), without regard for any cutouts. Accordingly, the area of the actual room will typically be smaller than the product obtained by multiplying the stated length times width. All dimensions are approximate and all floor plans and development plans are subject to change.