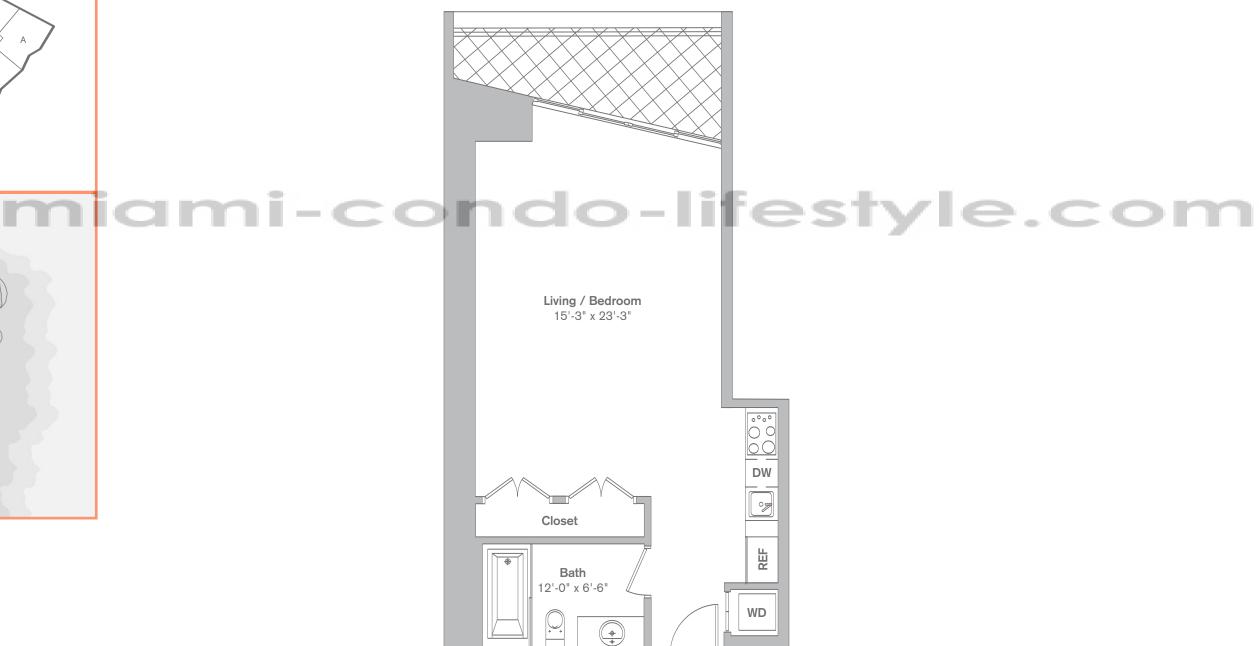

## **Unit L**

**Studio** Area under AC: 640 SF

Balcony: 86 SF Total: 726 SF

NE TOWER

Stated dimensions are measured to the exterior boundaries of the exterior walls and the centerline of interior demising walls and in fact vary from the dimensions that would be determined by using the description and definition of the "Unit" set forth in the Declaration (which generally only includes the interior airspace between the perimeter walls and excludes interior structural components). Additionally, measurements of rooms set forth on any floor plan are generally taken at the greatest points of each given room (as if the room were a perfect rectangle), without regard for any cutouts. Accordingly, the area of the actual room will typically be smaller than the product obtained by multiplying the stated length times width. All dimensions are approximate and all floor plans and development plans are subject to change.