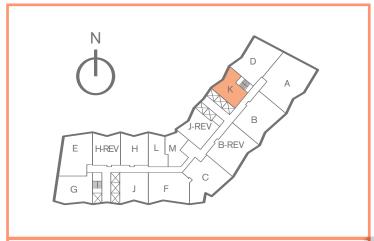

1 Bedroom / 1 Bath Area under AC: 726 SF

Balcony: 138 SF Total: 864 SF

Stated dimensions are measured to the exterior boundaries of the exterior walls and the centerline of interior demising walls and in fact vary from the dimensions that would be determined by using the description and definition of the "Unit" set forth in the Declaration (which generally only includes the interior airspace between the perimeter walls and excludes interior structural components). Additionally, measurements of rooms set forth on any floor plan are generally taken at the greatest points of each given room (as if the room were a perfect rectangle), without regard for any cutouts. Accordingly, the area of the actual room will typically be smaller than the product obtained by multiplying the stated length times width. All dimensions are approximate and all floor plans and development plans are subject to change.