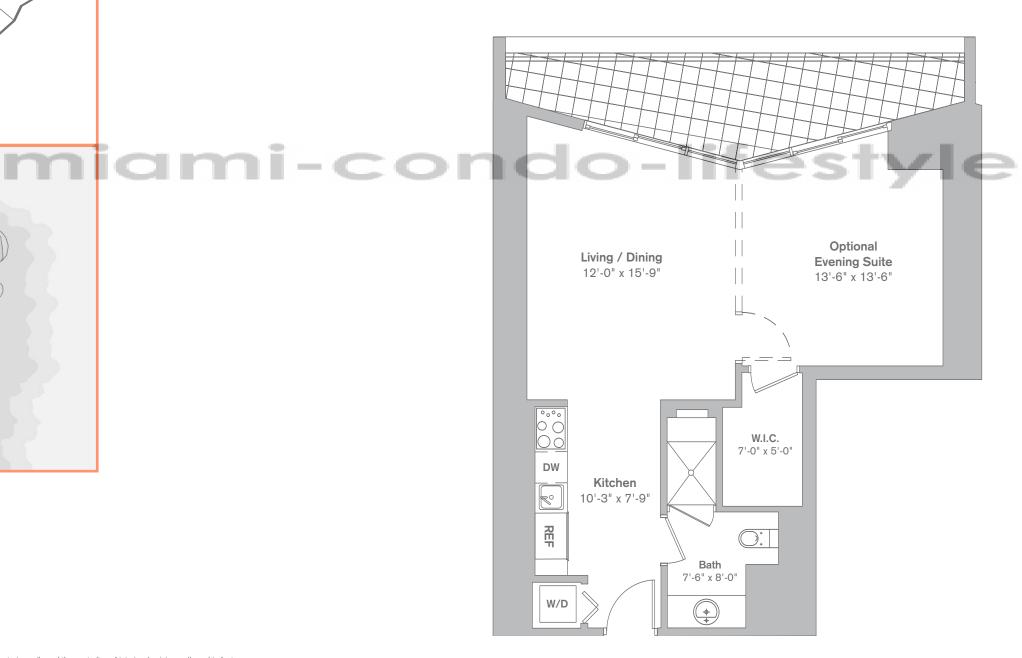

1 Bedroom / 1 Bath Area under AC: 726 SF

Balcony: 138 SF Total: 864 SF

Stated dimensions are measured to the exterior boundaries of the exterior walls and the centerline of interior demising walls and in fact vary from the dimensions that would be determined by using the description and definition of the "Unit" set forth in the Declaration (which generally only includes the interior airspace between the perimeter walls and excludes interior structural components). Additionally, measurements of rooms set forth on any floor plan are generally taken at the greatest points of each given room (as if the room were a perfect rectangle), without regard for any cutouts. Accordingly, the area of the actual room will typically be smaller than the product obtained by multiplying the stated length times width. All dimensions are approximate and all floor plans and development plans are subject to change.