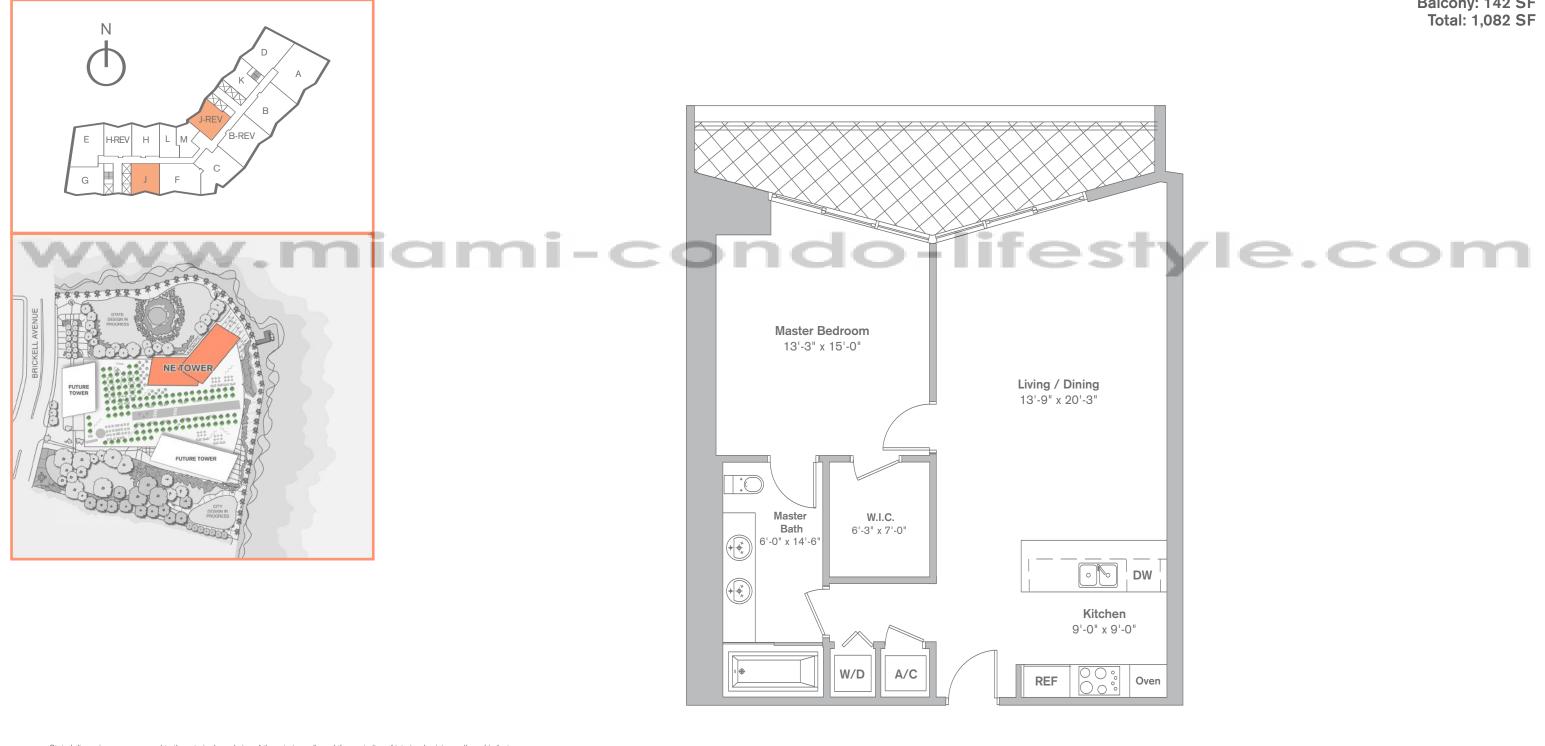

Stated dimensions are measured to the exterior boundaries of the exterior walls and the centerline of interior demising walls and in fact vary from the dimensions that would be determined by using the description and definition of the "Unit" set forth in the Declaration (which generally only includes the interior airspace between the perimeter walls and excludes interior structural components). Additionally, measurements of rooms set forth on any floor plan are generally taken at the greatest points of each given room (as if the room were a perfect rectangle), without regard for any cutouts. Accordingly, the area of the actual room will typically be smaller than the product obtained by multiplying the stated length times width. All dimensions are approximate and all floor plans and devel