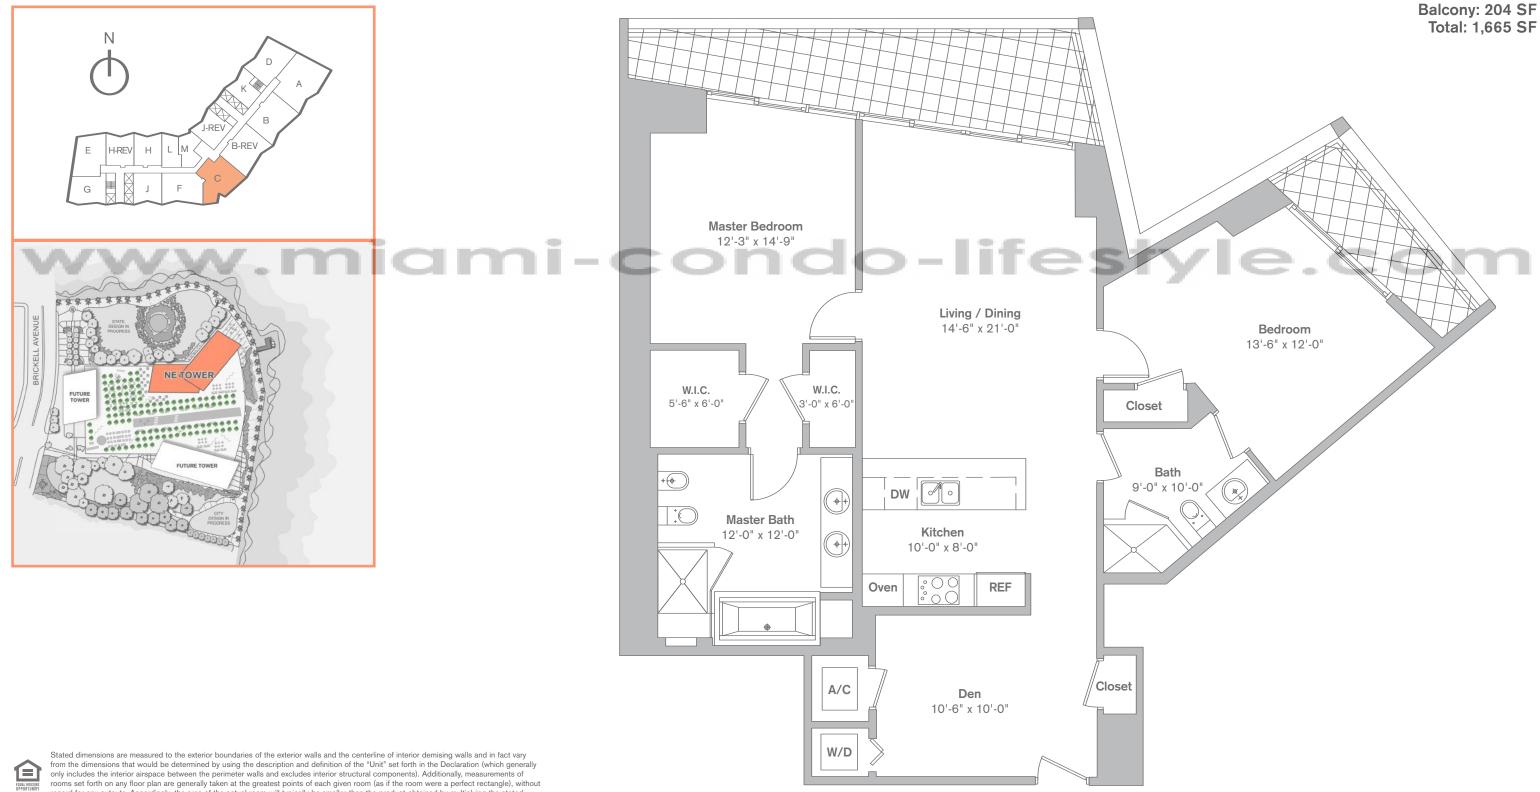

Stated dimensions are measured to the exterior boundaries of the exterior walls and the centerline of interior demising walls and in fact vary from the dimensions that would be determined by using the description and definition of the "Unit" set forth in the Declaration (which generally only includes the interior airspace between the perimeter walls and excludes interior structural components). Additionally, measurements of rooms set forth on any floor plan are generally taken at the greatest points of each given room (as if the room were a perfect rectangle), without regard for any cutouts. Accordingly, the area of the actual room will typically be smaller than the product obtained by multiplying the stated length times width. All dimensions are approximate and all floor plans and development plans are subject to change.

2 Bedroom / 2 Bath / Den Area under AC: 1,461 SF Balcony: 204 SF Total: 1,665 SF