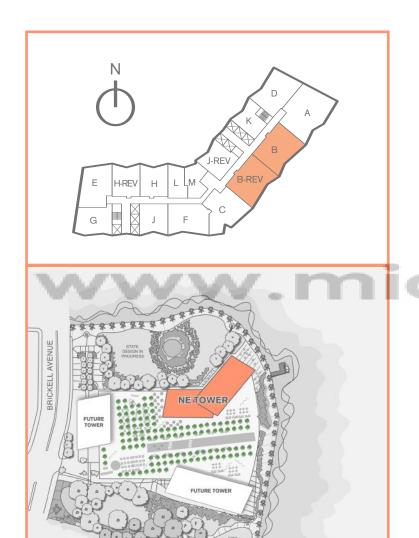

## Unit B & B-rev

2 Bedroom / 2 Bath / Library Area under AC: 1,503 SF Balcony: 218 SF Total: 1,721 SF

Stated dimensions are measured to the exterior boundaries of the exterior walls and the centerline of interior demising walls and in fact vary from the dimensions that would be determined by using the description and definition of the "Unit" set forth in the Declaration (which generally only includes the interior airspace between the perimeter walls and excludes interior structural components). Additionally, measurements of rooms set forth on any floor plan are generally taken at the greatest points of each given room (as if the room were a perfect rectangle), without regard for any cutouts. Accordingly, the area of the actual room will typically be smaller than the product obtained by multiplying the stated length times width. All dimensions are approximate and all floor plans and development plans are subject to change.