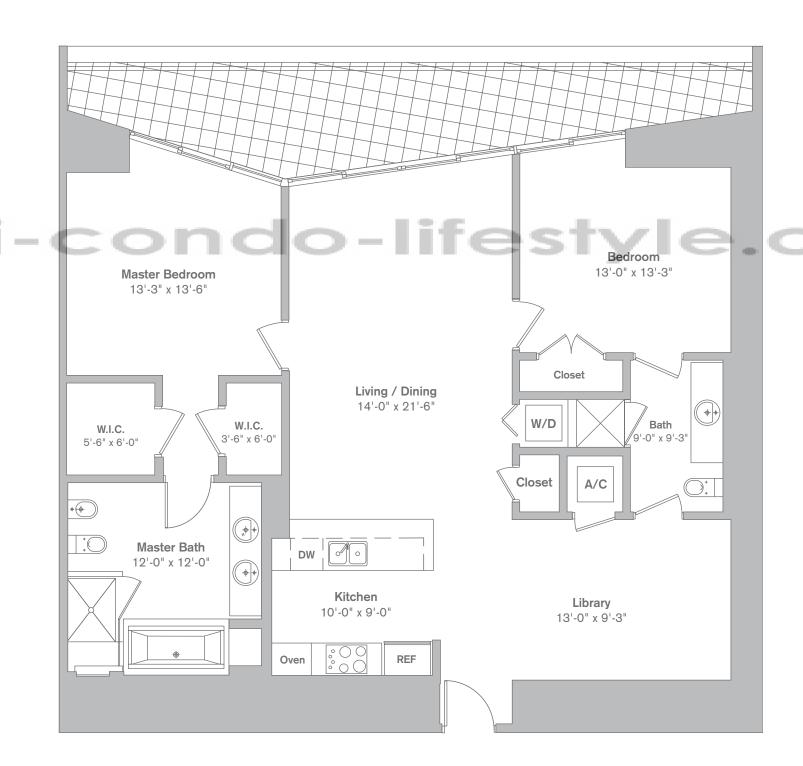

## Unit B & B-rev

2 Bedroom / 2 Bath / Library Area under AC: 1,503 SF Balcony: 218 SF Total: 1,721 SF

Stated dimensions are measured to the exterior boundaries of the exterior walls and the centerline of interior demising walls and in fact vary from the dimensions that would be determined by using the description and definition of the "Unit" set forth in the Declaration (which generally only includes the interior airspace between the perimeter walls and excludes interior structural components). Additionally, measurements of rooms set forth on any floor plan are generally taken at the greatest points of each given room (as if the room were a perfect rectangle), without regard for any cutouts. Accordingly, the area of the actual room will typically be smaller than the product obtained by multiplying the stated length times width. All dimensions are approximate and all floor plans and development plans are subject to change.