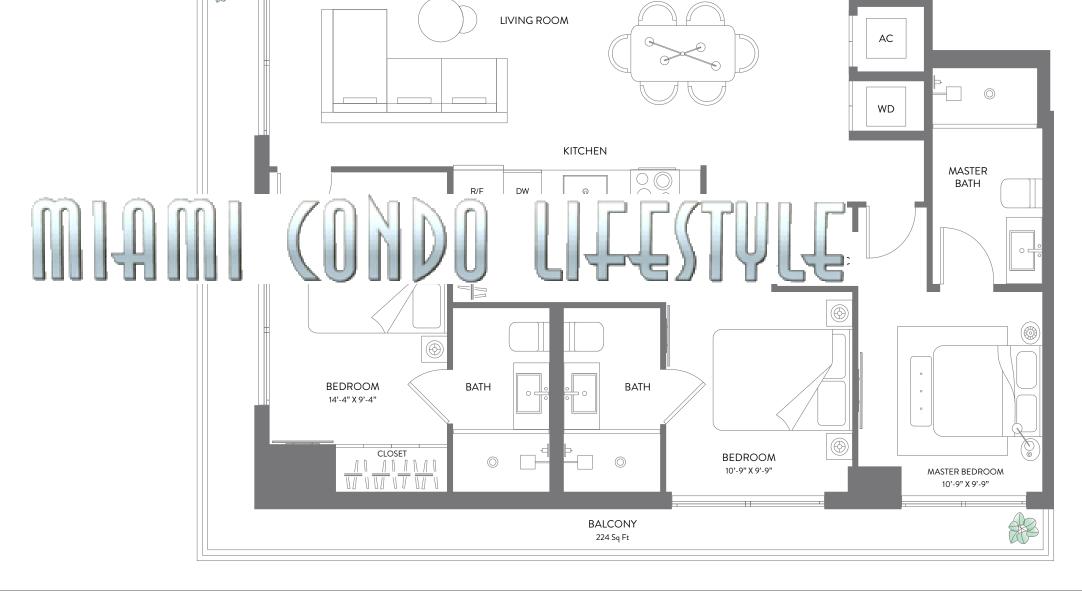

## **RESIDENCE 18**

3 BEDROOMS | 3 BATHS LEVELS 14 - 47

| LIVING AREA | 1,267 SQ FT | 117.70 M <sup>2</sup> |
|-------------|-------------|-----------------------|
| BALCONY     | 224 SQ FT   | 20.81 M <sup>2</sup>  |
| TOTAL       | 1.491 SO FT | 138 51 M <sup>2</sup> |