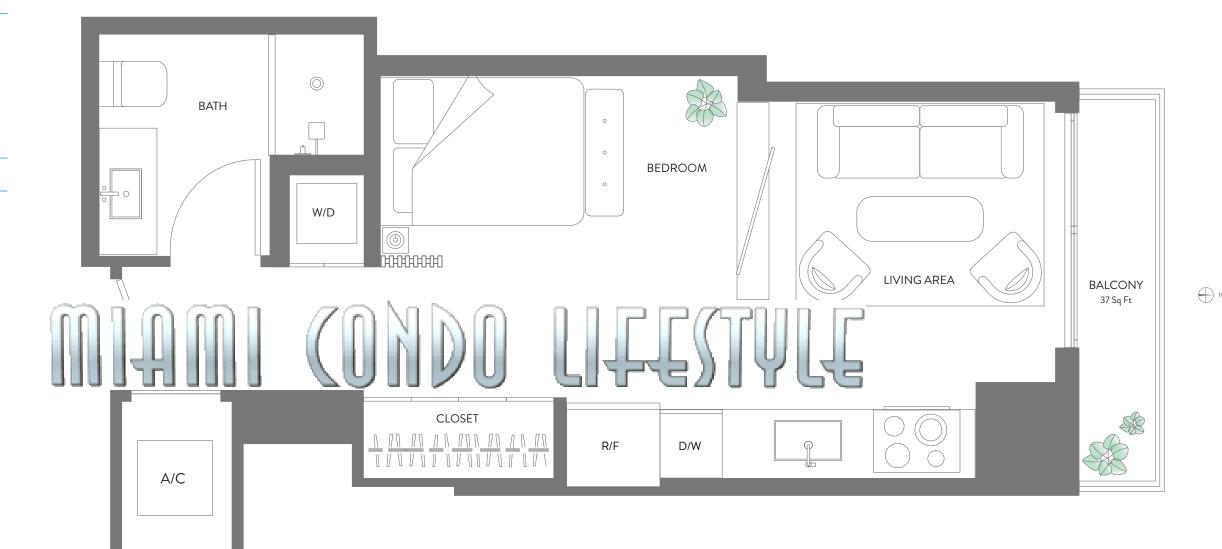

## **RESIDENCE 16**

STUDIO | 1 BATH LEVELS 14 - 47

| LIVING AREA | 418 SQ FT | 38.83 M <sup>2</sup> |
|-------------|-----------|----------------------|
| BALCONY     | 37 SQ FT  | 3.43 M <sup>2</sup>  |
| TOTAL       | 455 SQ FT | 42.27 M <sup>2</sup> |