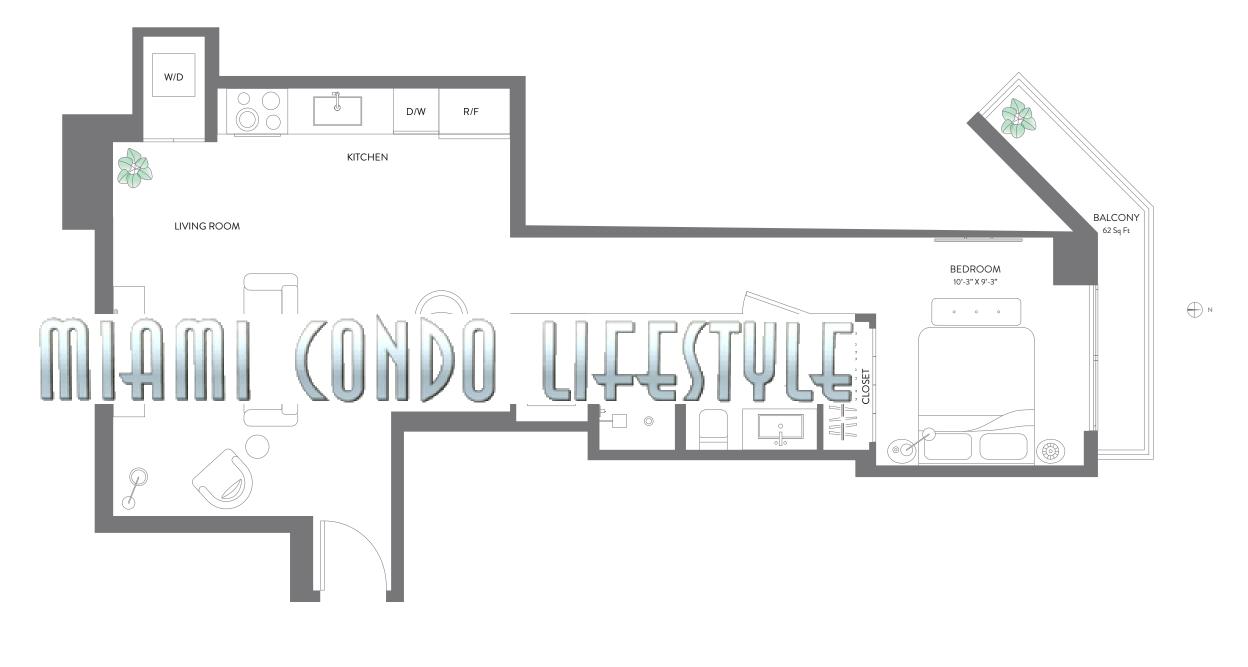

## **RESIDENCE 15**

I BEDRROM | 1 BATH LEVELS 14 - 47

| LIVING AREA | 641 SQ FT | 59.55 M <sup>2</sup> |
|-------------|-----------|----------------------|
| BALCONY     | 62 SQ FT  | 5.75 M <sup>2</sup>  |
| TOTAL       | 703 SQ FT | 65.31 M <sup>2</sup> |