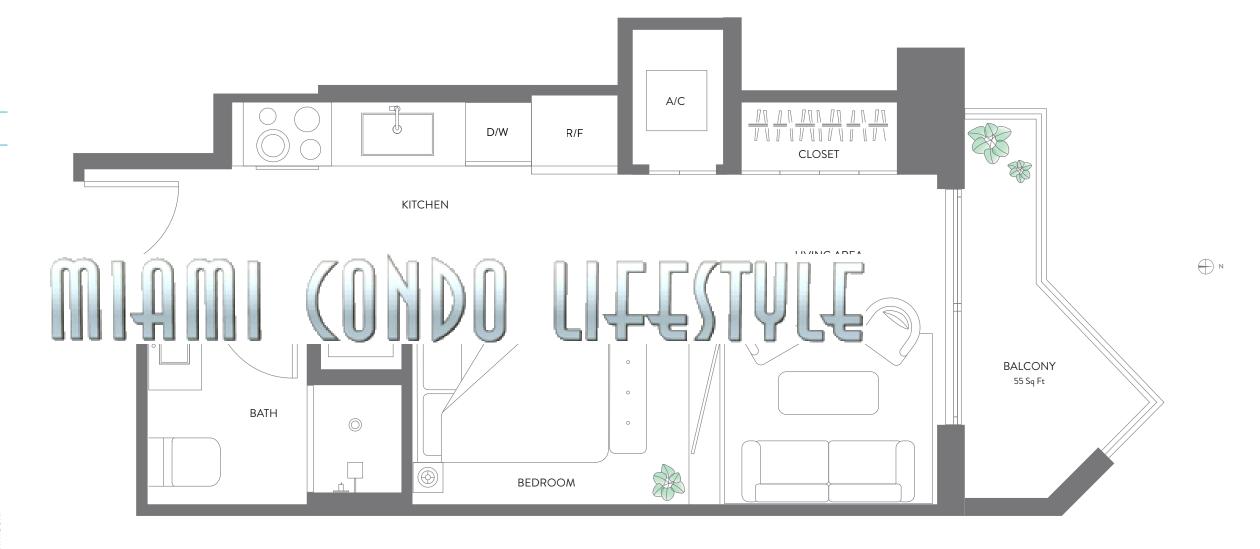

## **RESIDENCE 13**

STUDIO | 1 BATH LEVELS 14 - 47

| LIVING AREA | 404 SQ FT | 37.53 M <sup>2</sup> |
|-------------|-----------|----------------------|
| BALCONY     | 55 SQ FT  | 5.10 M <sup>2</sup>  |
| TOTAL       | 459 SQ FT | 42.64 M <sup>2</sup> |