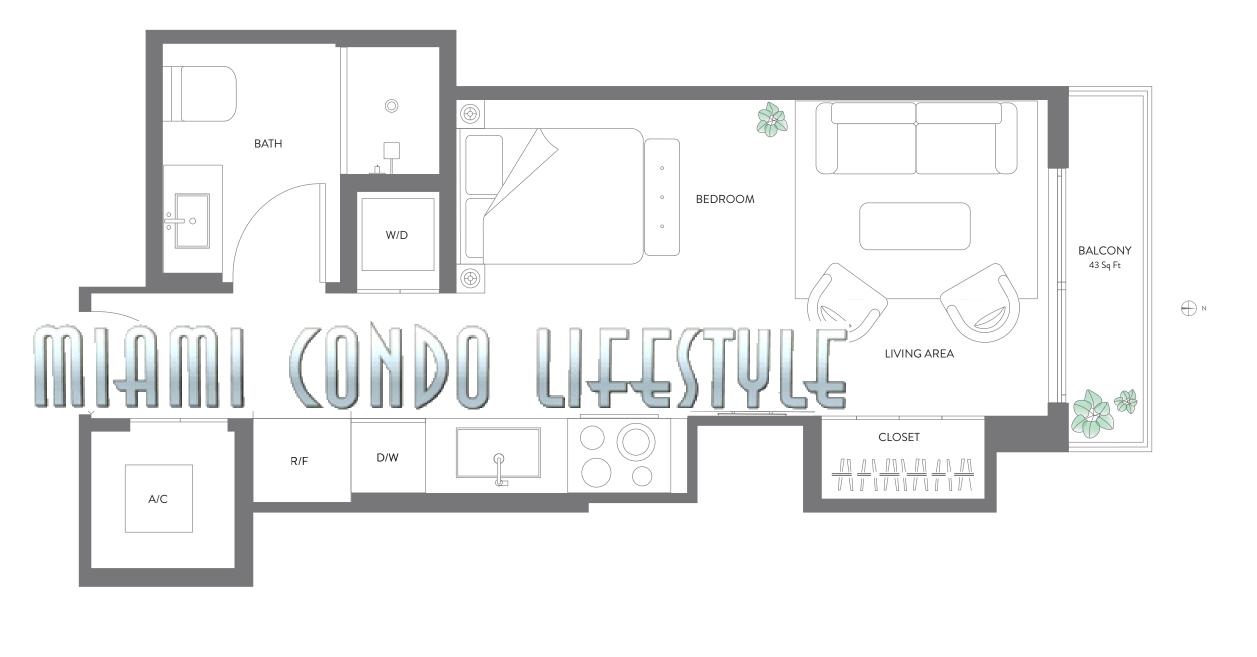

## **RESIDENCE 12**

STUDIO | 1 BATH LEVELS 14 - 47

| LIVING AREA | 429 SQ FT | 39.85 M <sup>2</sup> |
|-------------|-----------|----------------------|
| BALCONY     | 43 SQ FT  | 3.99 M <sup>2</sup>  |
| TOTAL       | 472 SQ FT | 43.85 M <sup>2</sup> |