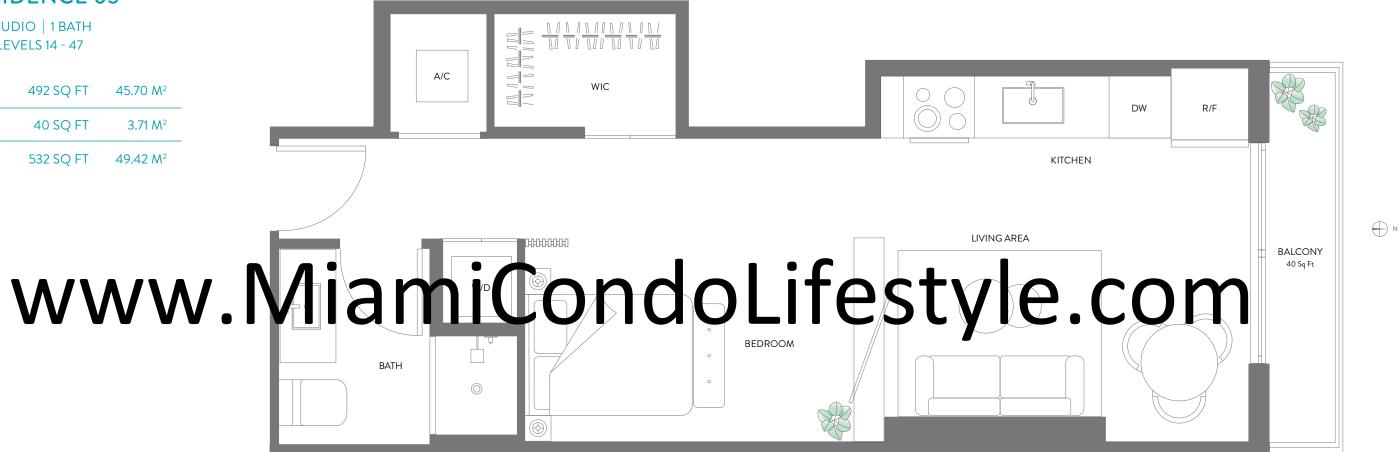

## **RESIDENCE 05**

STUDIO | 1 BATH LEVELS 14 - 47

| LIVING AREA | 492 SQ FT | 45.70 M <sup>2</sup> |
|-------------|-----------|----------------------|
| BALCONY     | 40 SQ FT  | 3.71 M <sup>2</sup>  |
| TOTAL       | 532 SQ FT | 49.42 M <sup>2</sup> |