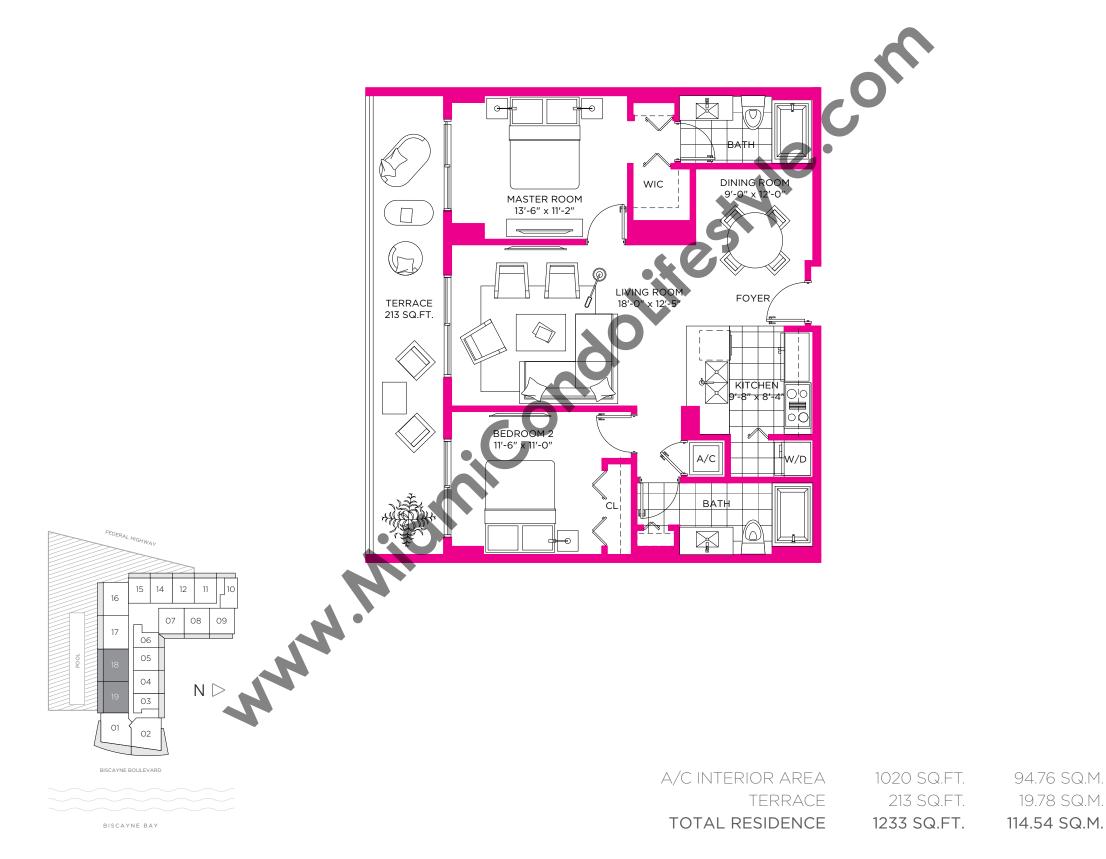

## RESIDENCE **18, 19** 2 BEDROOMS / 2 BATHS

RESIDENCE 18 / FLOORS 8 TO 16 RESIDENCE 19 / FLOORS 8 TO 11

Stated dimensions are measured to the exterior boundaries of the exterior walls and the centerline of interior demising walls and in fact vary from the dimensions that would be determined by using the description and definition of the "Unit" set forth in the Declaration (which generally only includes the interior airspace between the perimeter walls and excludes interior structural components). For your reference, the area of the Unit, determined in accordance with those defined unit boundaries, is + or - 1,305 sq. ft. for units 01 Note that measurements of rooms set forth on this floor plan are generally taken at the greatest points of each given room (as if the room were a perfect rectangle), without regard for any cutouts. Accordingly, the area of the actual room will typically be smaller than the product obtained by multiplying the stated length times width. All dimensions are approximate and may vary with actual construction, and all floor plans and development plans are subject to change.