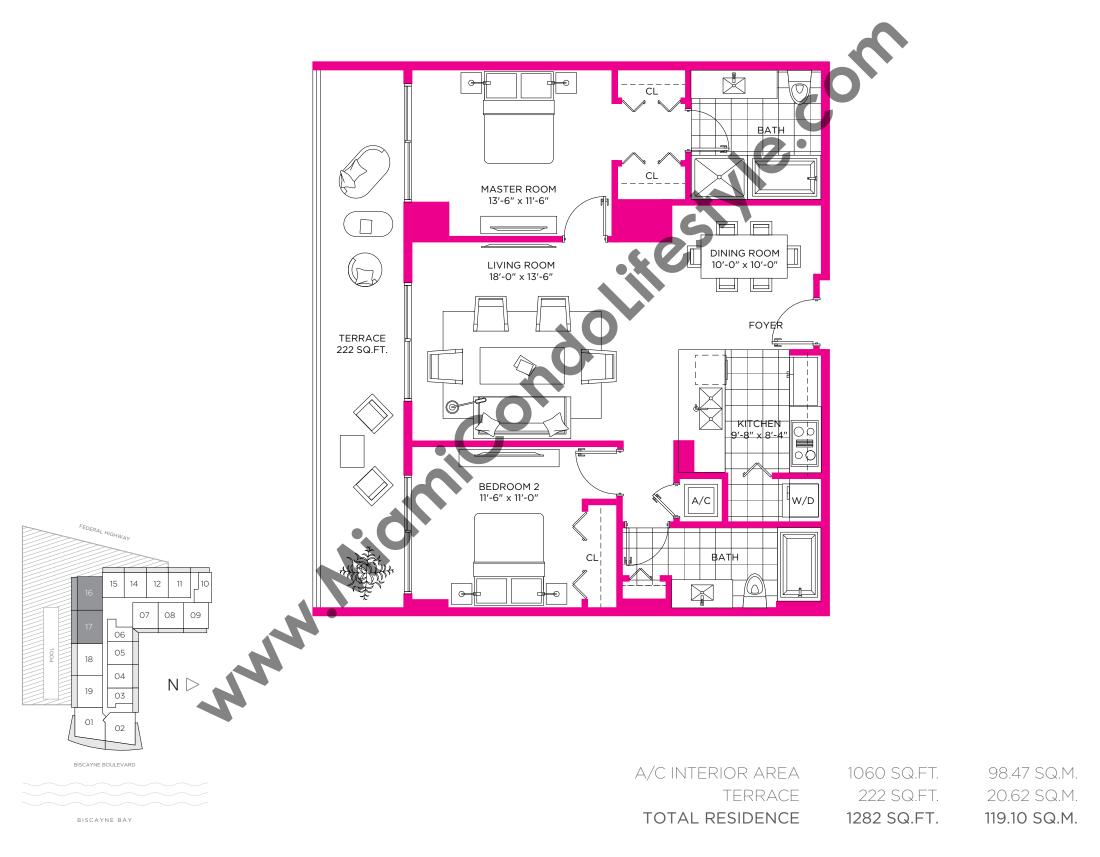

## RESIDENCE 16, 17 2 BEDROOMS / 2 BATHS

RESIDENCES 16, 17 / FLOORS 8 TO 16

Stated dimensions are measured to the exterior boundaries of the exterior walls and the centerline of interior demising walls and in fact vary from the dimensions that would be determined by using the description and definition of the "Unit" set forth in the Declaration (which generally only includes the interior airspace between the perimeter walls and excludes interior structural components). For your reference, the area of the Unit, determined in accordance with those defined unit boundaries, is + or - 1,305 sq. ft. for units 01 Note that measurements of rooms set forth on this floor plan are generally taken at the greatest points of each given room (as if the room were a perfect rectangle), without regard for any cutouts. Accordingly, the area of the actual room will typically be smaller than the product obtained by multiplying the stated length times width. All dimensions are approximate and may vary with actual construction, and all floor plans and development plans are subject to change.