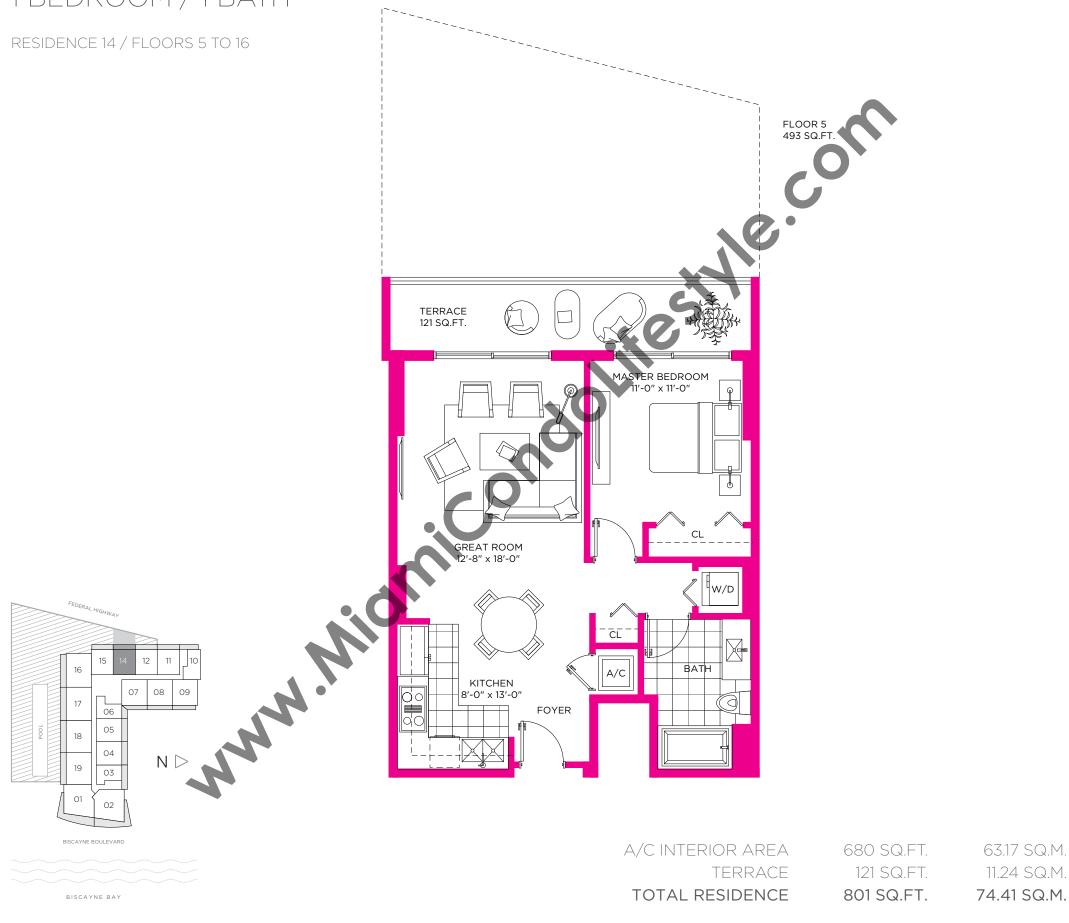

## RESIDENCE 14 1 BEDROOM / 1 BATH

Stated dimensions are measured to the exterior boundaries of the exterior walls and the centerline of interior demising walls and in fact vary from the dimensions that would be determined by using the description and definition of the "Unit" set forth in the Declaration (which generally only includes the interior airspace between the perimeter walls and excludes interior structural components). For your reference, the area of the Unit, determined in accordance with those defined unit boundaries, is + or - 1,305 sq. ft. for units 01 Note that measurements of rooms set forth on this floor plan are generally taken at the greatest points of each given room (as if the room were a perfect rectangle), without regard for any cutouts. Accordingly, the area of the actual room will typically be smaller than the product obtained by multiplying the stated length times width. All dimensions are approximate and may vary with actual construction, and all floor plans and development plans are subject to change.