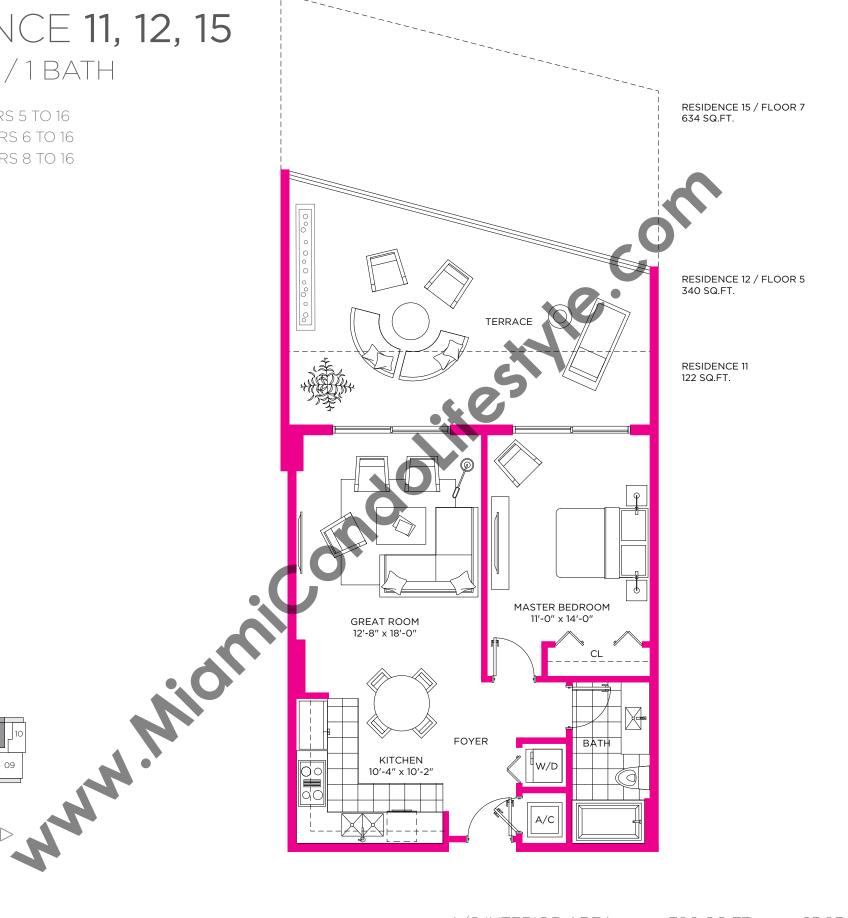

## RESIDENCE 11, 12, 15 1BEDROOM / 1BATH

RESIDENCE 11 / FLOORS 5 TO 16 RESIDENCE 12 / FLOORS 6 TO 16 RESIDENCE 15 / FLOORS 8 TO 16

A/C INTERIOR AREA **TERRACE** 

700 SQ.FT. 340 SQ.FT.

65.03 SQ.M. 31.58 SQ.M.

TOTAL RESIDENCE

1040 SQ.FT.

96.61 SQ.M.

Stated dimensions are measured to the exterior boundaries of the exterior walls and the centerline of interior demising walls and in fact vary from the dimensions that would be determined by using the description and definition of the "Unit" set forth in the Declaration (which generally only includes the interior airspace between the perimeter walls and excludes interior structural components). For your reference, the area of the Unit, determined in accordance with those defined unit boundaries, is + or - 1,305 sq. ft. for units 01 Note that measurements of rooms set forth on this floor plan are generally taken at the greatest points of each given room (as if the room were a perfect rectangle), without regard for any cutouts. Accordingly, the area of the actual room will typically be smaller than the product obtained by multiplying the stated length times width. All dimensions are approximate and may vary with actual construction, and all floor plans and development plans are subject to change.