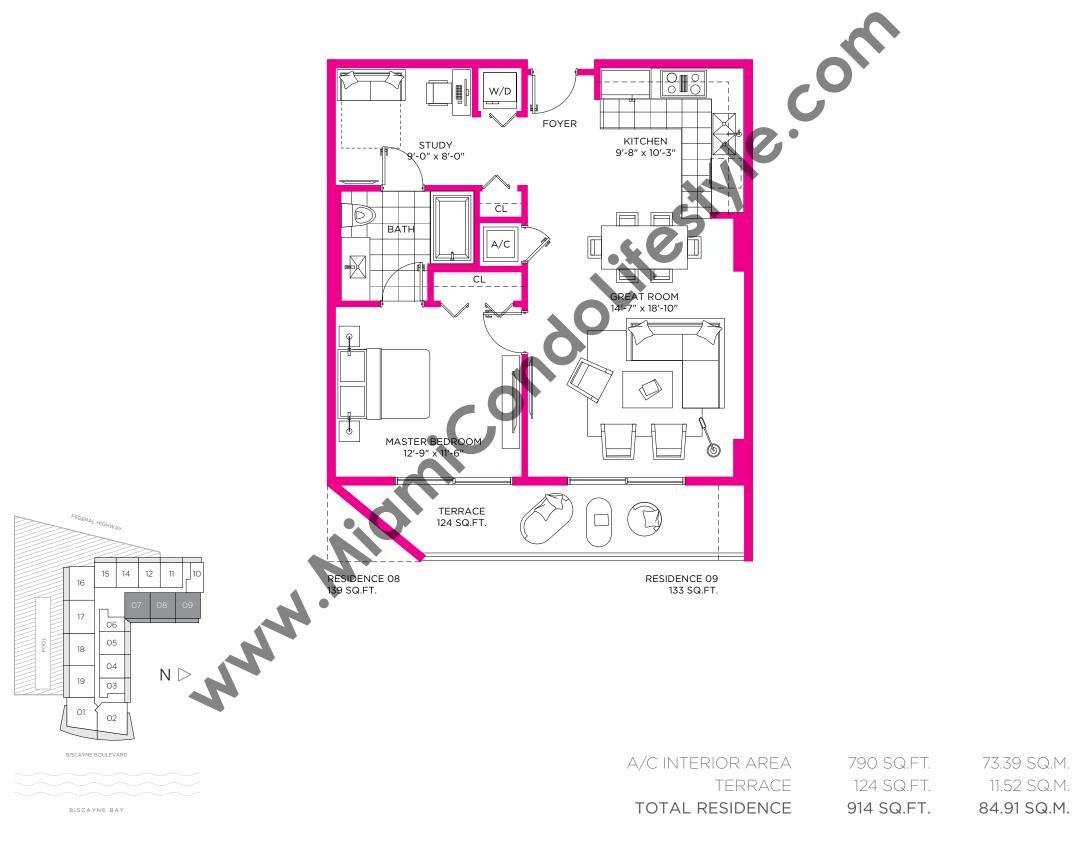

## RESIDENCE 07, 08, 09 1BEDROOM / 1BATH + DEN

RESIDENCE 07 / FLOORS 7 TO 15 RESIDENCES 08, 09 / FLOORS 5 TO 15

Stated dimensions are measured to the exterior boundaries of the exterior walls and the centerline of interior demising walls and in fact vary from the dimensions that would be determined by using the description and definition of the "Unit" set forth in the Declaration (which generally only includes the interior airspace between the perimeter walls and excludes interior structural components). For your reference, the area of the Unit, determined in accordance with those defined unit boundaries, is + or - 1,305 sq. ft. for units 01 Note that measurements of rooms set forth on this floor plan are generally taken at the greatest points of each given room (as if the room were a perfect rectangle), without regard for any cutouts. Accordingly, the area of the actual room will typically be smaller than the product obtained by multiplying the stated length times width. All dimensions are approximate and may vary with actual construction, and all floor plans and development plans are subject to change.