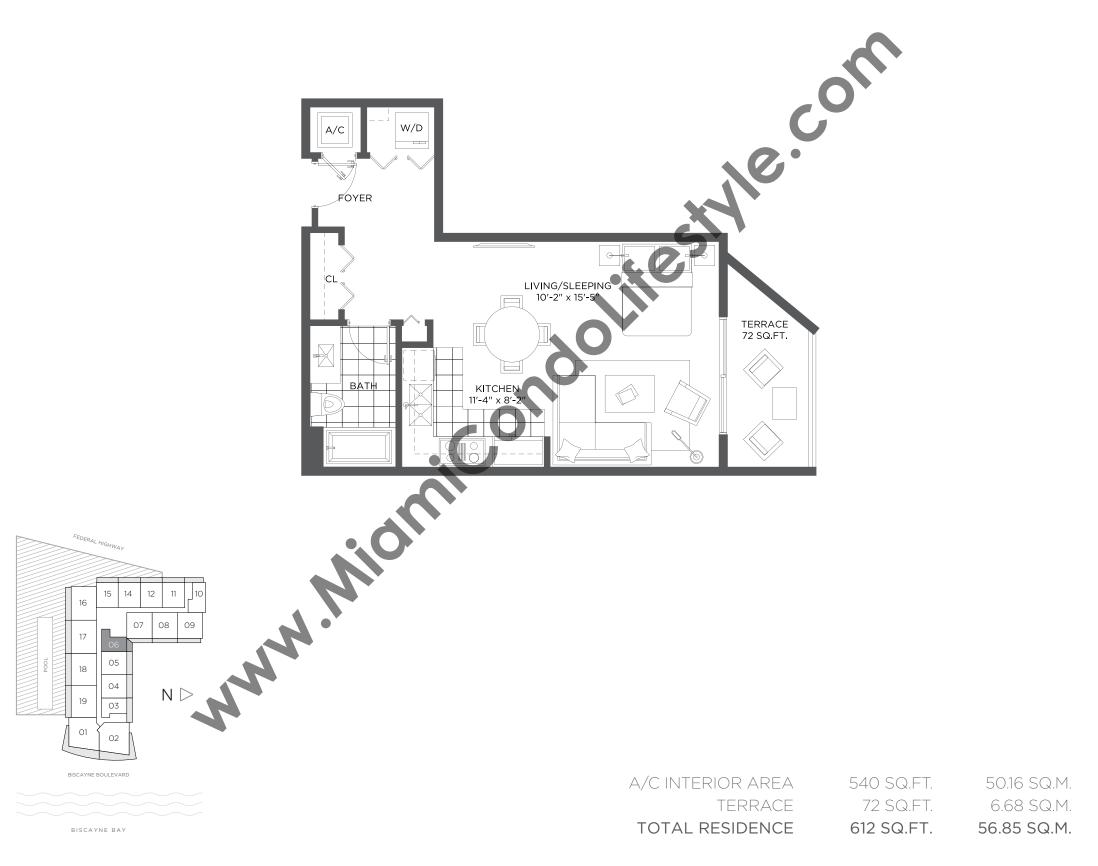

## RESIDENCE 06 STUDIO

RESIDENCE 06 / FLOORS 7 TO 14

Stated dimensions are measured to the exterior boundaries of the exterior walls and the centerline of interior demising walls and in fact vary from the dimensions that would be determined by using the description and definition of the "Unit" set forth in the Declaration (which generally only includes the interior airspace between the perimeter walls and excludes interior structural components). For your reference, the area of the Unit, determined in accordance with those defined unit boundaries, is + or - 1,305 sq. ft. for units 01 Note that measurements of rooms set forth on this floor plan are generally taken at the greatest points of each given room (as if the room were a perfect rectangle), without regard for any cutouts. Accordingly, the area of the actual room will typically be smaller than the product obtained by multiplying the stated length times width. All dimensions are approximate and may vary with actual construction, and all floor plans and development plans are subject to change.