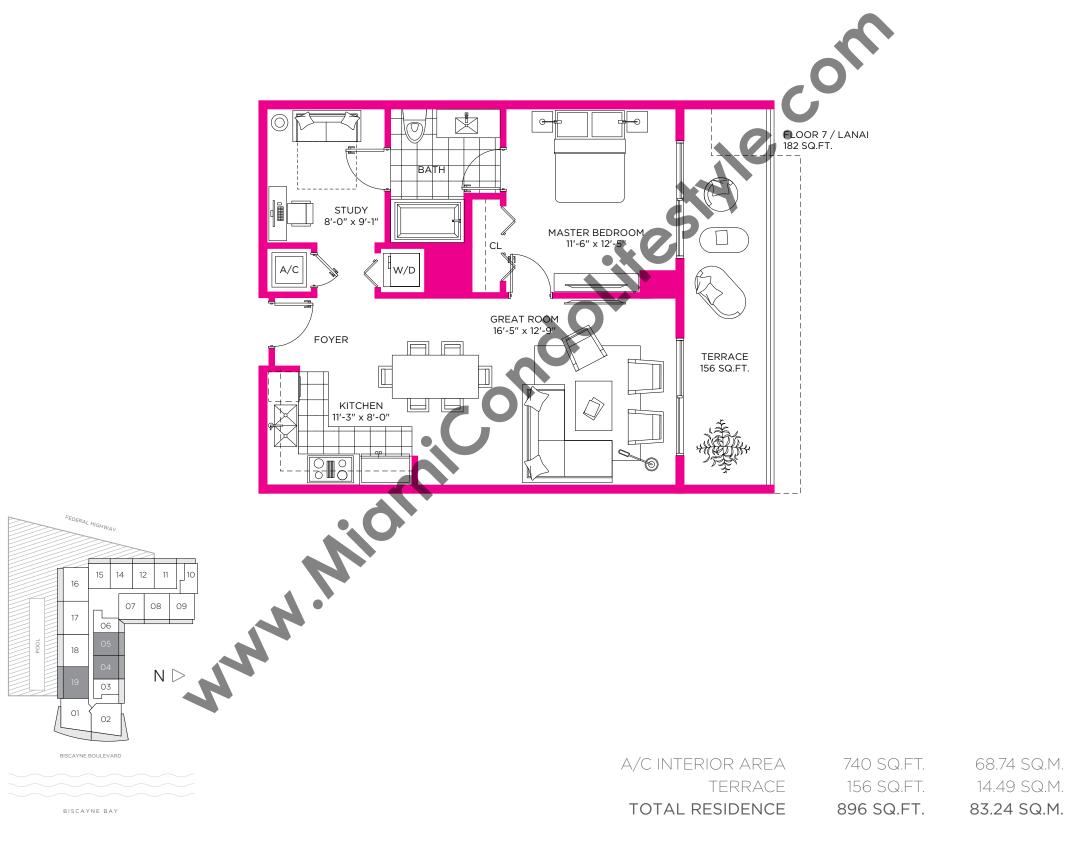

## RESIDENCE **04**, **05**, **19** 1 BEDROOM / 1 BATH + DEN

RESIDENCES 04, 05 / FLOORS 7 TO 14 RESIDENCE 19 / FLOOR 7

Stated dimensions are measured to the exterior boundaries of the exterior walls and the centerline of interior demising walls and in fact vary from the dimensions that would be determined by using the description and definition of the "Unit" set forth in the Declaration (which generally only includes the interior airspace between the perimeter walls and excludes interior structural components). For your reference, the area of the Unit, determined in accordance with those defined unit boundaries, is + or - 1,305 sq. ft. for units 01 Note that measurements of rooms set forth on this floor plan are generally taken at the greatest points of each given room (as if the room were a perfect rectangle), without regard for any cutouts. Accordingly, the area of the actual room will typically be smaller than the product obtained by multiplying the stated length times width. All dimensions are approximate and may vary with actual construction, and all floor plans and development plans are subject to change.