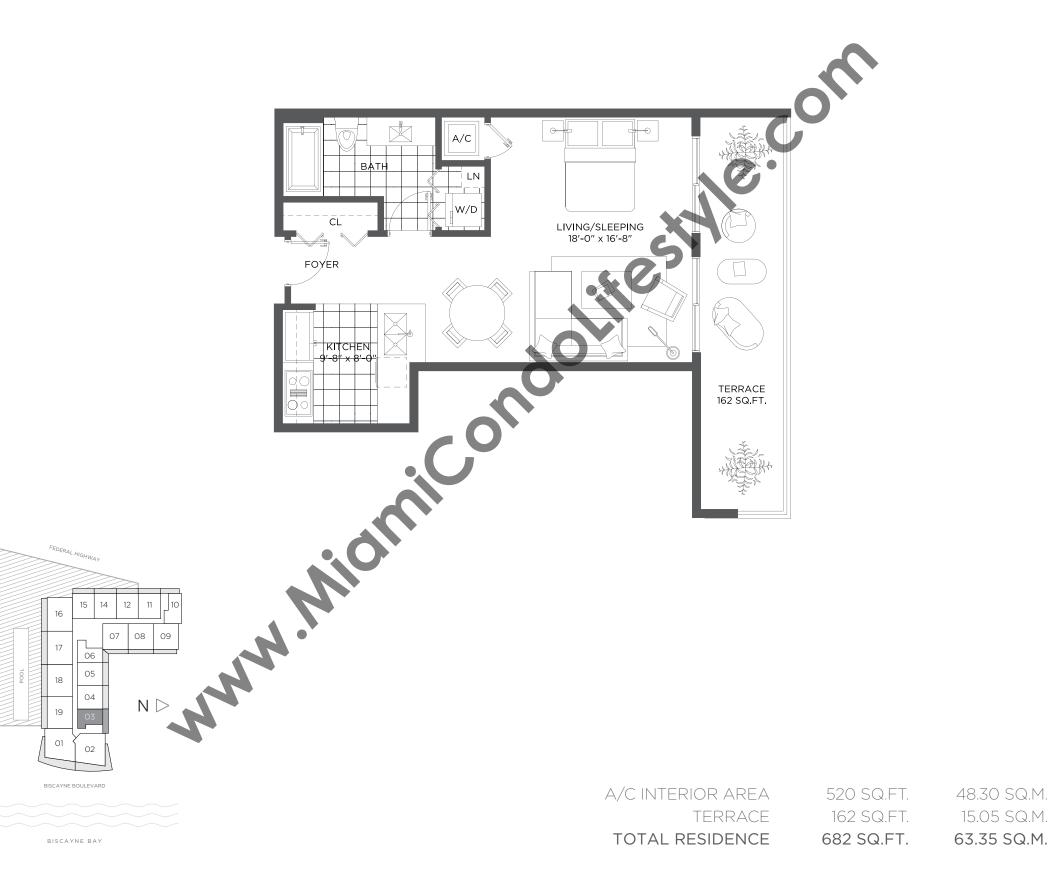

## RESIDENCE **03** studio

RESIDENCE 03 / FLOORS 7 TO 11

Stated dimensions are measured to the exterior boundaries of the exterior walls and the centerline of interior demising walls and in fact vary from the dimensions that would be determined by using the description and definition of the "Unit" set forth in the Declaration (which generally only includes the interior airspace between the perimeter walls and excludes interior structural components). For your reference, the area of the Unit, determined in accordance with those defined unit boundaries, is + or - 1,305 sq. ft. for units 01 Note that measurements of rooms set forth on this floor plan are generally taken at the greatest points of each given room (as if the room were a perfect rectangle), without regard for any cutouts. Accordingly, the area of the actual room will typically be smaller than the product obtained by multiplying the stated length times width. All dimensions are approximate and may vary with actual construction, and all floor plans and development plans are subject to change.