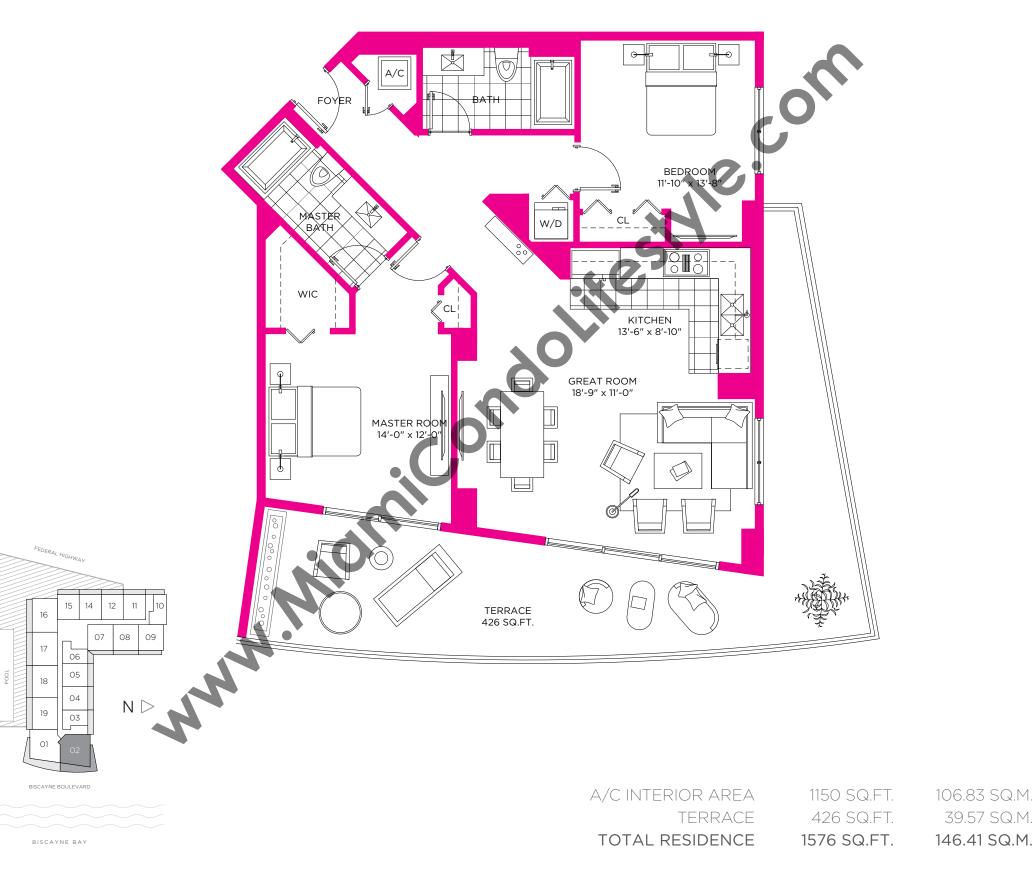

## RESIDENCE **02** 2 BEDROOMS / 2 BATHS

RESIDENCE 02 / FLOORS 3 TO 11

Stated dimensions are measured to the exterior boundaries of the exterior walls and the centerline of interior demising walls and in fact vary from the dimensions that would be determined by using the description and definition of the "Unit" set forth in the Declaration (which generally only includes the interior airspace between the perimeter walls and excludes interior structural components). For your reference, the area of the Unit, determined in accordance with those defined unit boundaries, is + or - 1,305 sq. ft. for units 01 Note that measurements of rooms set forth on this floor plan are generally taken at the greatest points of each given room (as if the room were a perfect rectangle), without regard for any cutouts. Accordingly, the area of the actual room will typically be smaller than the product obtained by multiplying the stated length times width. All dimensions are approximate and may vary with actual construction, and all floor plans and development plans are subject to change.