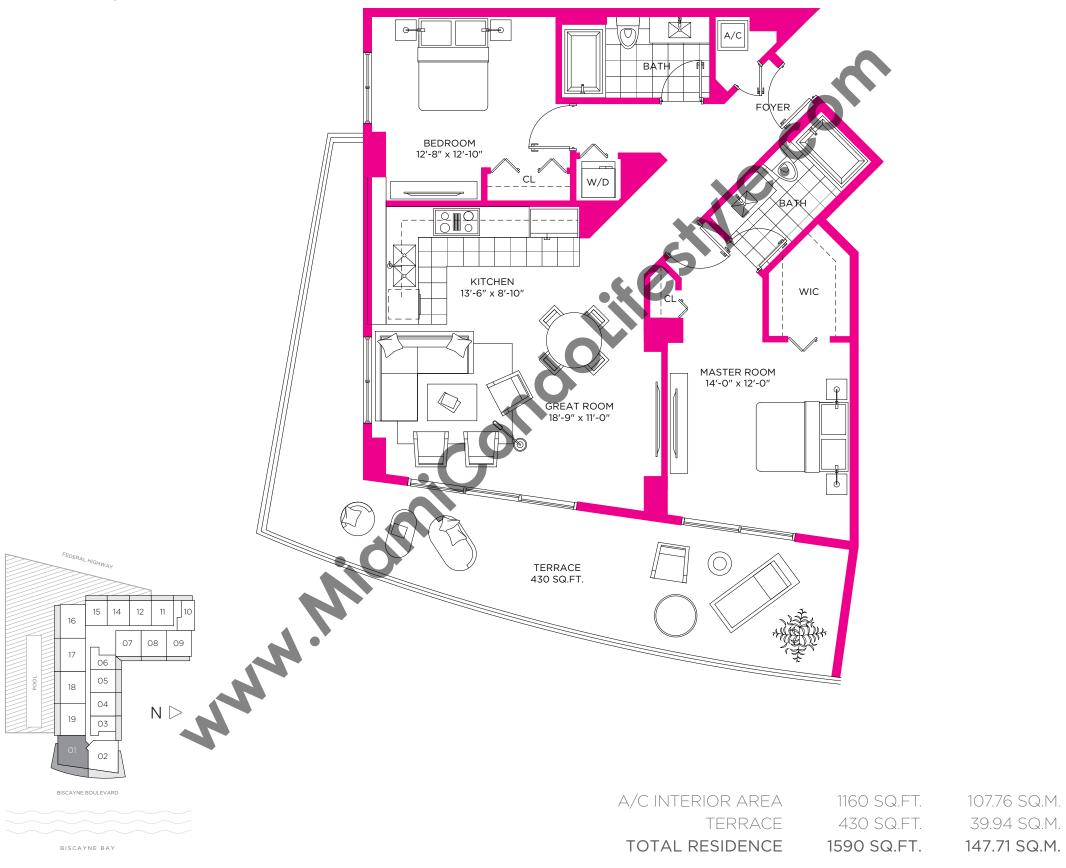

## RESIDENCE 01 2 BEDROOMS / 2 BATHS

RESIDENCE 01 / FLOORS 3 TO 11

Stated dimensions are measured to the exterior boundaries of the exterior walls and the centerline of interior demising walls and in fact vary from the dimensions that would be determined by using the description and definition of the "Unit" set forth in the Declaration (which generally only includes the interior airspace between the perimeter walls and excludes interior structural components). For your reference, the area of the Unit, determined in accordance with those defined unit boundaries, is + or - 1,305 sq. ft. for units 01 Note that measurements of rooms set forth on this floor plan are generally taken at the greatest points of each given room (as if the room were a perfect rectangle), without regard for any cutouts. Accordingly, the area of the actual room will typically be smaller than the product obtained by multiplying the stated length times width. All dimensions are approximate and may vary with actual construction, and all floor plans and development plans are subject to change.