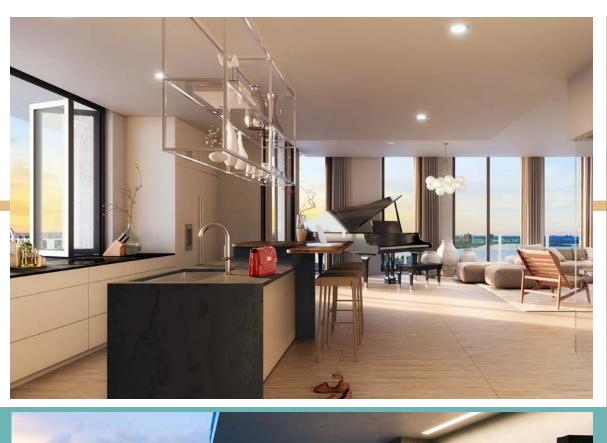

#### 2 BEDROOM RESIDENCE

The one-of-a-kind 10th floor unit has a continuous wraparound balcony with sweeping views facing West and North, from Biscayne Bay to the Atlantic Ocean. Its signature Outdoor Living space faces the turquoise North Biscayne Bay. The unit is a true 2-bed, 2.5-bath, with a contemporary integrated living-entertaining cooking area with a powder room, a walk-in closet for the master bedroom and an entry foyer with a mudroom. The unit also features a state-of-the-art German Siematic Kitchen with Cosentino countertops, Miele Hansgrohe and Kohler plumb addition with features from Paservices portfolio.

#### 3 BEDROOM RESIDENCE

A one-of-a-kind on the 15th floor, has a continuous wraparound balcony with sweeping views facing West and North, from Biscayne Bay to the Atlantic Ocean. Its signature Outdoor Living space faces the Biscayne Bay sunset. The unit is almost a two thousand square foot 3-bed, 3.5-bath, with an contemporary integrated living-entertaining cooking area with a powder room, a walk-in closet for the master bedroom and an entry foyer with a mudroom. The unit also features a state of the art German Siematic Kitchen with Cosentino pliances and Hansgrohe and res; in addition with features

### A DISTINGUISHED MIAMI

We want to be at the forefront of modernization and change, bringing only the best to North Bay Village. With premium appliances and cutting-edge technology, we prioritize both your comfort and convenience above all. Viega plumbing systems and German SieMatic kitchens outfitted with Miele appliances are fitted perfectly in your home for the lifestyle you deserve, bringing a balance between functionality and luxury. We bring you the best of the best- all in the comfort of your home.