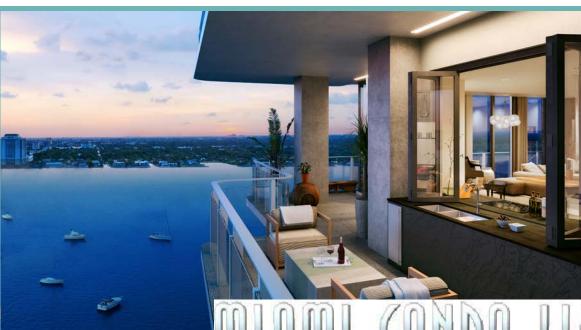

# ARCHITECTURE OF SUN & SHADE

The building's exterior envelope is unlike any other. The play of the balcony outlines in combination with each unique glass line creates deep areas in balconies that are ideal to set up exterior lounge spaces. Thus, every unit is a true one of a kind, made up of its own spectacle of shadow and light and individually lived by you.

#### PENTHOUSE

6 Bedrooms

7.5 Bathrooms w/Service Quarters

7,086 SF

Balcony 3,252 SF

Full 360° Views: South, North, East and West

Soaring high above the rest, this luxury Penthouse unit dazzles with sweeping waterfront and skyline vistas, a signature outdoor living space, and the finest in features. Enjoy a state-of-the-art kitchen, an integrated living/entertaining cooking area with a