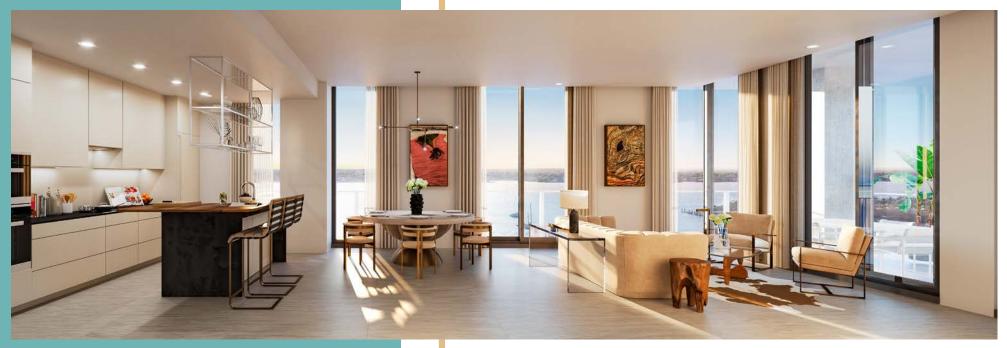

#### 2 BEDROOM RESIDENCE

The one-of-a-kind 10th floor unit has a continuous wraparound balcony with sweeping views facing West and North, from Biscayne Bay to the Atlantic Ocean. Its signature Outdoor Living space faces the turquoise North Biscayne Bay. The unit is a true 2-bed, 2.5-bath, with a contemporary integrated living-entertaining cooking area with a powder room, a walk-in closet for the master bedroom and an entry foyer with a mudroom. The unit also features a state-of-the-art German Siematic Kitchen with Cosentino countertops, Miele Hansgrohe and Kohler plumb addition with features from Paservices portfolio.

#### 3 BEDROOM RESIDENCE

A one-of-a-kind on the 15th floor, has a continuous wraparound balcony with sweeping views facing West and North, from Biscayne Bay to the Atlantic Ocean. Its signature Outdoor Living space faces the Biscayne Bay sunset. The unit is almost a two thousand square foot 3-bed, 3.5-bath, with an contemporary integrated living-entertaining cooking area with a powder room, a walk-in closet for the master bedroom and an entry foyer with a mudroom. The unit also features a state of the art German Siematic Kitchen with Cosentino pliances and Hansgrohe and res; in addition with features