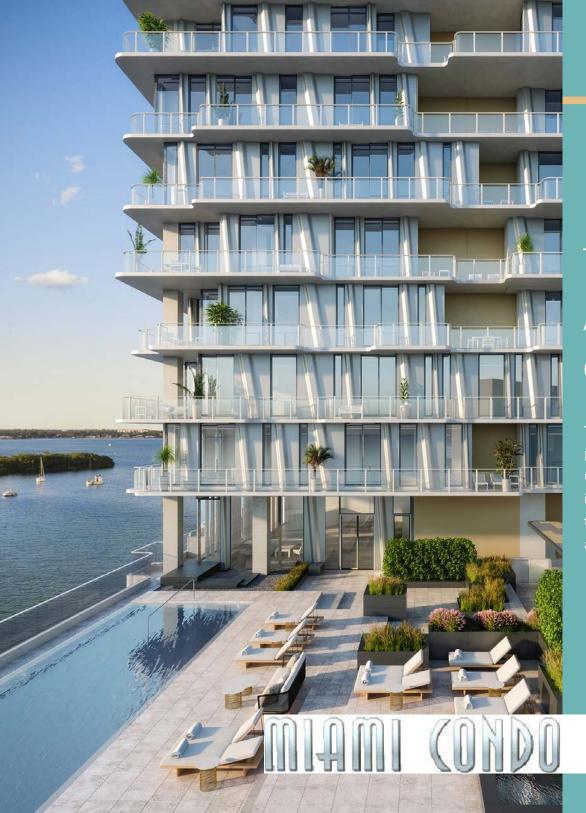

# ARCHITECTURE OF SUN & SHADE

The building's exterior envelope is unlike any other. The play of the balcony outlines in combination with each unique glass line creates deep areas in balconies that are ideal to set up exterior lounge spaces. Thus, every unit is a true one of a kind, made up of its own spectacle of shadow and light and individually lived by you.