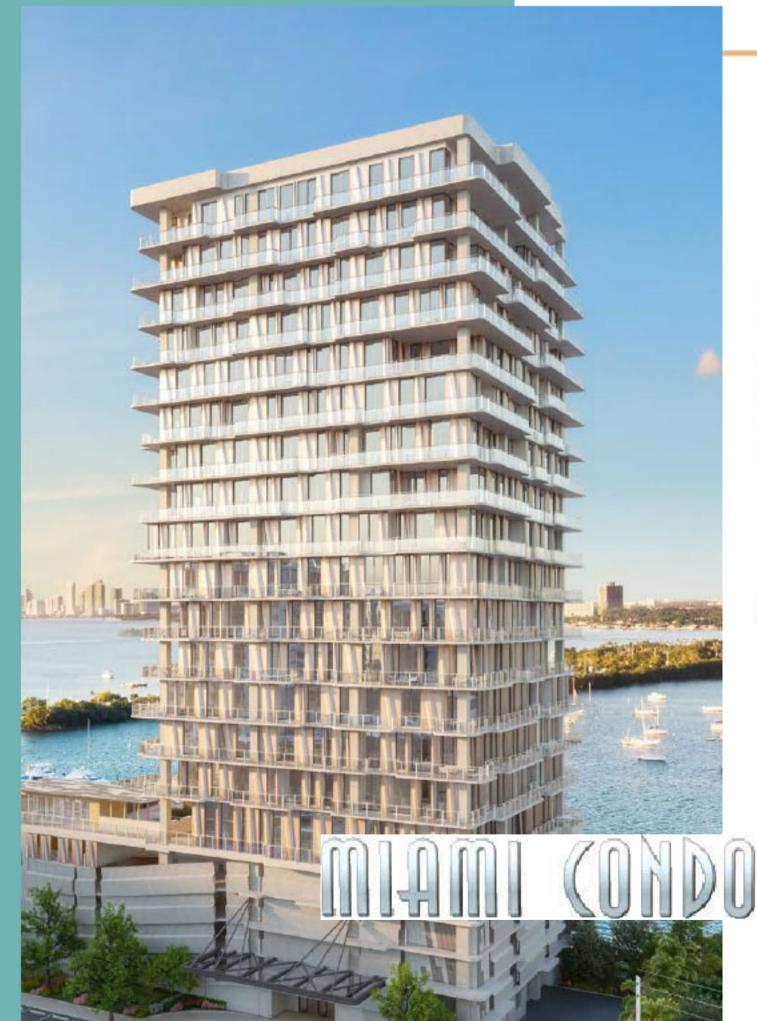

# ARCHITECTURE OF SUN & SHADE

The building's exterior envelope is unlike any other. The play of the balcony outlines in combination with each unique glass line creates deep areas in balconies that are ideal to set up exterior lounge spaces. Thus, every unit is a true one of a kind, made up of its own spectacle of shadow and light and individually lived by you.