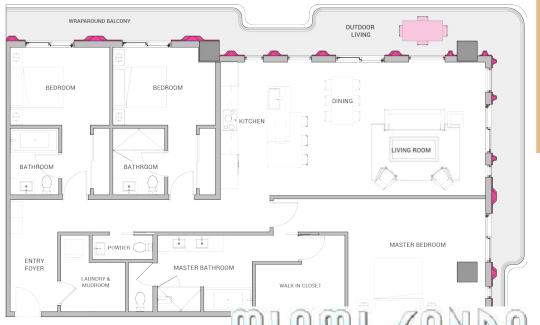

#### 3 BEDROOM RESIDENCE

A one-of-a-kind on the 15th floor, has a continuous wraparound balcony with sweeping views facing West and North, from Biscayne Bay to the Atlantic Ocean. Its signature Outdoor Living space faces the Biscayne Bay sunset. The unit is almost a two thousand square foot 3-bed, 3.5-bath, with an contemporary integrated living-entertaining cooking area with a powder room, a walk-in closet for the master bedroom and an entry foyer with a mudroom. The unit also features a state of the art German Siematic Kitchen with Cosentino pliances and Hansgrohe and res; in addition with features