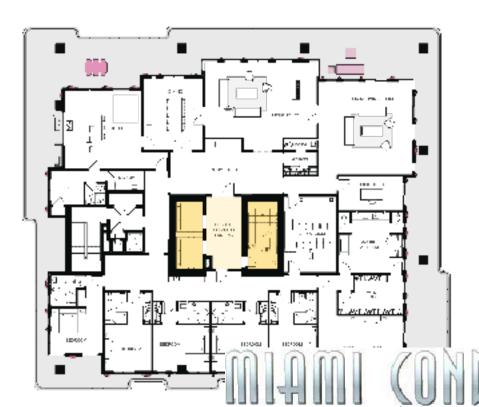

# ARCHITECTURE OF SUN & SHADE

The building's exterior envelope is unlike any other. The play of the balcony outlines in combination with each unique glass line creates deep areas in balconies that are ideal to set up exterior lounge spaces. Thus, every unit is a true one of a kind, made up of its own spectacle of shadow and light and individually lived by you.