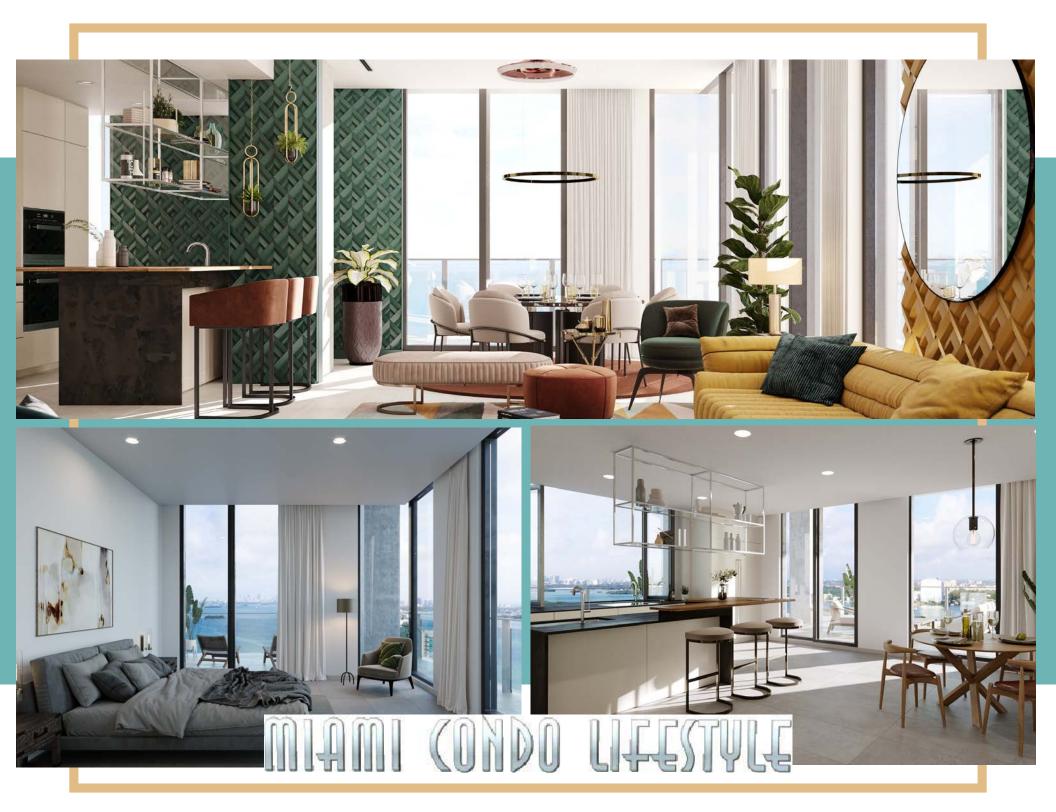

### A DISTINGUISHED MIAMI

We want to be at the forefront of modernization and change, bringing only the best to North Bay Village. With premium appliances and cutting-edge technology, we prioritize both your comfort and convenience above all. Viega plumbing systems and German SieMatic kitchens outfitted with Miele appliances are fitted perfectly in your home for the lifestyle you deserve, bringing a balance between functionality and luxury. We bring you the best of the best- all in the comfort of your home.