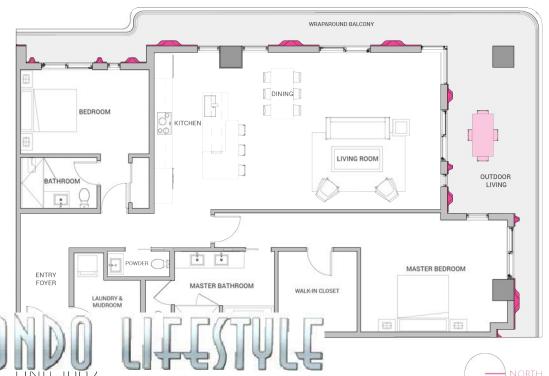

#### 2 BEDROOM RESIDENCE

The one-of-a-kind 10th floor unit has a continuous wraparound balcony with sweeping views facing West and North, from Biscayne Bay to the Atlantic Ocean. Its signature Outdoor Living space faces the turquoise North Biscayne Bay. The unit is a true 2-bed, 2.5-bath, with a contemporary integrated living-entertaining cooking area with a powder room, a walk-in closet for the master bedroom and an entry foyer with a mudroom. The unit also features a state-of-the-art German Siematic Kitchen with Cosentino countertops, Miele Hansgrohe and Kohler plumb addition with features from Paservices portfolio.