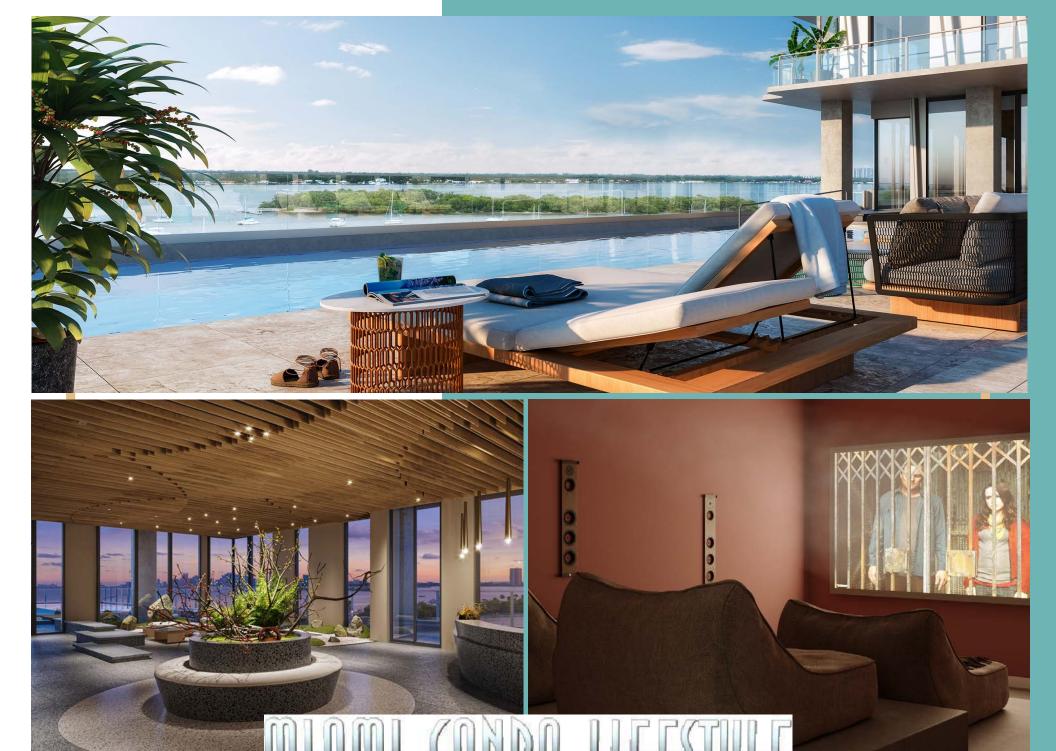

### A DISTINGUISHED MIAMI

We want to be at the forefront of modernization and change, bringing only the best to North Bay Village. With premium appliances and cutting-edge technology, we prioritize both your comfort and convenience above all. Viega plumbing systems and German SieMatic kitchens outfitted with Miele appliances are fitted perfectly in your home for the lifestyle you deserve, bringing a balance between functionality and luxury. We bring you the best of the best- all in the comfort of your home.