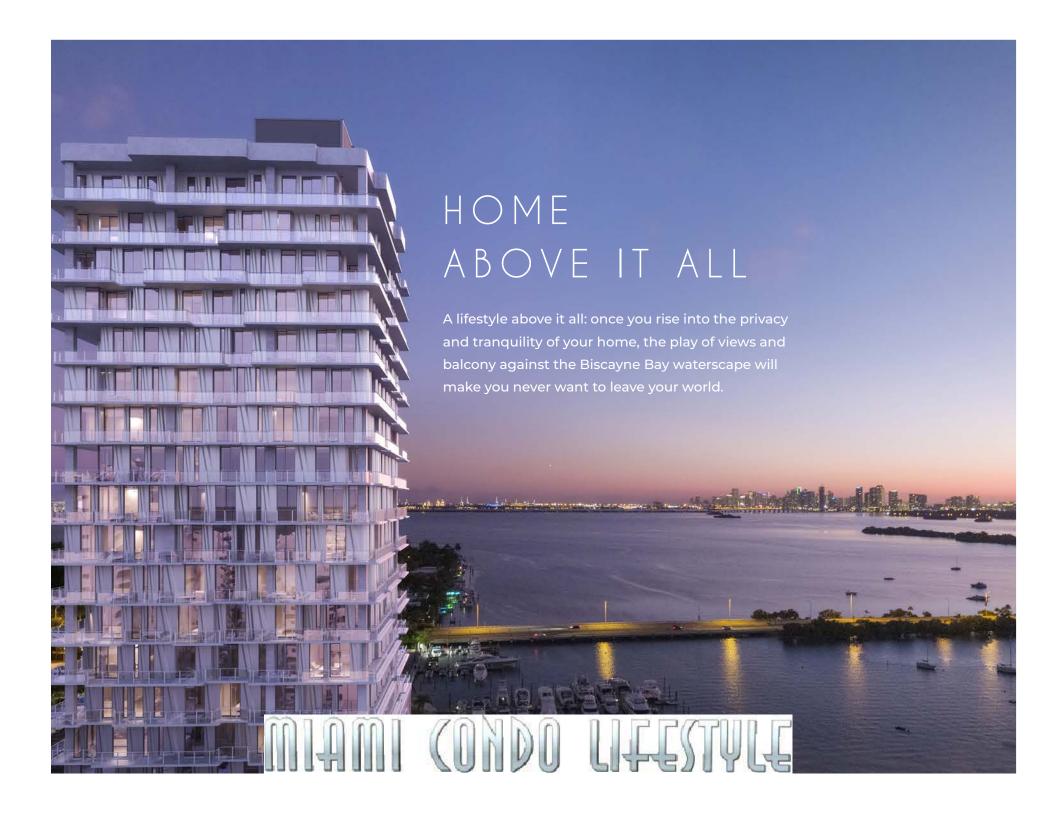

# ARCHITECTURE OF SUN & SHADE

The building's exterior envelope is unlike any other. The play of the balcony outlines in combination with each unique glass line creates deep areas in balconies that are ideal to set up exterior lounge spaces. Thus, every unit is a true one of a kind, made up of its own spectacle of shadow and light and individually lived by you.