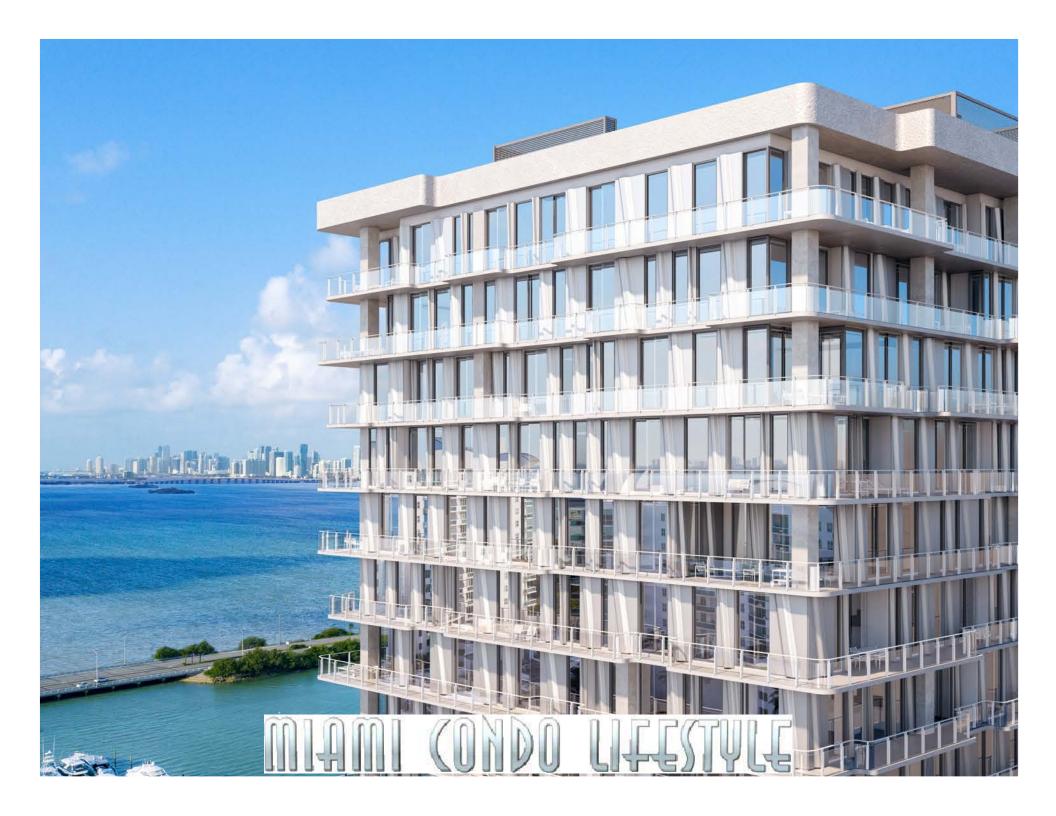

# ARCHITECTURE OF SUN & SHADE

The building's exterior envelope is unlike any other. The play of the balcony outlines in combination with each unique glass line creates deep areas in balconies that are ideal to set up exterior lounge spaces. Thus, every unit is a true one of a kind, made up of its own spectacle of shadow and light and individually lived by you.