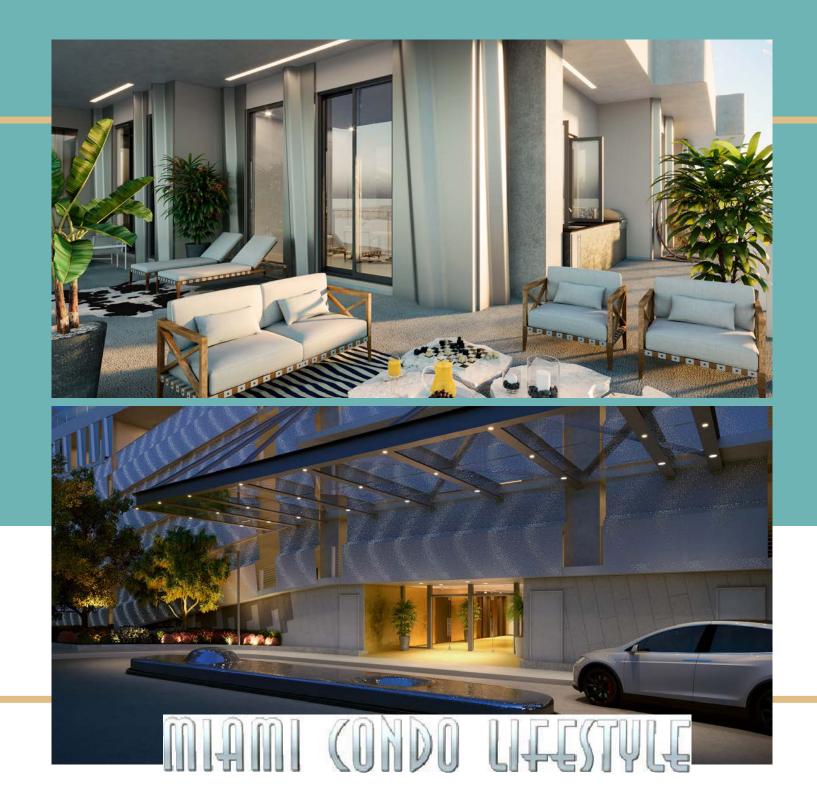

# ARCHITECTURE OF SUN & SHADE

The building's exterior envelope is unlike any other. The play of the balcony outlines in combination with each unique glass line creates deep areas in balconies that are ideal to set up exterior lounge spaces. Thus, every unit is a true one of a kind, made up of its own spectacle of shadow and light and individually lived by you.